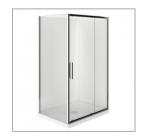

Step into a new world of showering with the Evolve Overheight Enclosure. The European minimalist design of Evolve features our new smooth flat profile tray with integrated square waste and premium fittings to provide a luxurious shower experience.