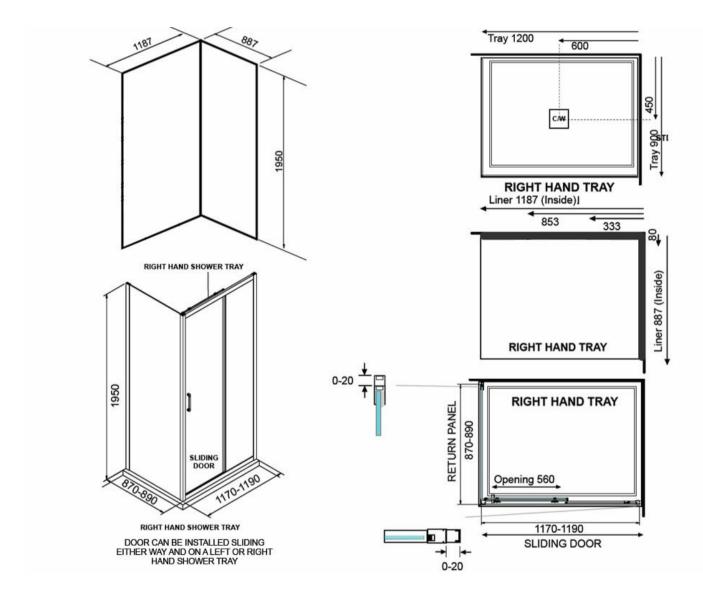

## EVOLVE SHOWER SQUARE 1200X900 2 SIDED - FLAT WALL RIGHT 12000.xx

**ELEMENTI** 

| Â  | Residential/Light<br>Commercial Use | Suitable for Residential/Light Commercial Use (Kitchens,<br>Bathrooms and Laundries in Hotels, Motels and<br>Retirement Villages).    |
|----|-------------------------------------|---------------------------------------------------------------------------------------------------------------------------------------|
| 1  | Guarantee                           | 1 Year Guarantee on shower enclosure seals and drip strips                                                                            |
| 10 | Guarantee                           | 10 Year Guarantee* Terms & Conditions apply                                                                                           |
|    | Safety Lip                          | A 5mm Safety Lip on the front edge of the tray, creates more surface to silicone preventing leakage from under the door or extrusion. |