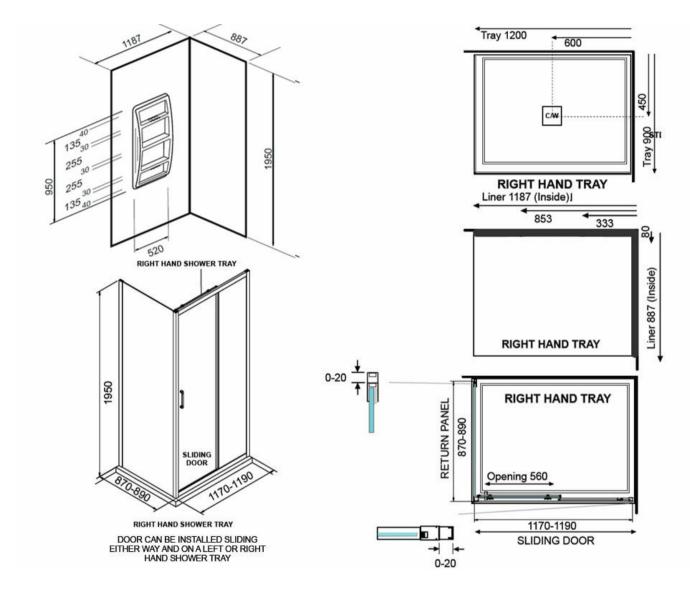

## EVOLVE SHOWER SQUARE 1200X900 2 SIDED - MOULDED WALL RIGHT 12006.xx

**ELEMENTI** 

| Â  | Residential/Light<br>Commercial Use | Suitable for Residential/Light Commercial Use (Kitchens,<br>Bathrooms and Laundries in Hotels, Motels and<br>Retirement Villages).    |
|----|-------------------------------------|---------------------------------------------------------------------------------------------------------------------------------------|
| 1  | Guarantee                           | 1 Year Guarantee on shower enclosure seals and drip strips                                                                            |
| 10 | Guarantee                           | 10 Year Guarantee* Terms & Conditions apply                                                                                           |
|    | Safety Lip                          | A 5mm Safety Lip on the front edge of the tray, creates more surface to silicone preventing leakage from under the door or extrusion. |