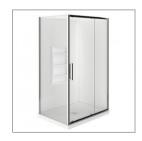

## EVOLVE SHOWER SQUARE 1200X900 2 SIDED - MOULDED WALL RIGHT 12006.xx

**ELEMENTI** 

| Â  | Residential/Light<br>Commercial Use | Suitable for Residential/Light Commercial Use (Kitchens,<br>Bathrooms and Laundries in Hotels, Motels and<br>Retirement Villages).    |
|----|-------------------------------------|---------------------------------------------------------------------------------------------------------------------------------------|
| 1  | Guarantee                           | 1 Year Guarantee on shower enclosure seals and drip strips                                                                            |
| 10 | Guarantee                           | 10 Year Guarantee* Terms & Conditions apply                                                                                           |
|    | Safety Lip                          | A 5mm Safety Lip on the front edge of the tray, creates more surface to silicone preventing leakage from under the door or extrusion. |

Step into a new world of showering with the Evolve Overheight Enclosure. The European minimalist design of Evolve features our new smooth flat profile tray with integrated square waste and premium fittings to provide a luxurious shower experience.