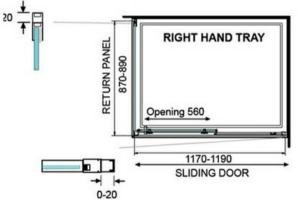

## ELEMENTI TILED SHOWER SQUARE 1200 X 900 - RIGHT CENTRE WASTE

**ELEMENTI** 

11661.xx

|    | Residential/Light<br>Commercial Use | Suitable for Residential/Light Commercial Use (Kitchens,<br>Bathrooms and Laundries in Hotels, Motels and<br>Retirement Villages).    |
|----|-------------------------------------|---------------------------------------------------------------------------------------------------------------------------------------|
| 1  | Guarantee                           | 1 Year Guarantee on shower enclosure seals and drip strips                                                                            |
| 10 | Guarantee                           | 10 Year Guarantee* Terms & Conditions apply                                                                                           |
| 8  | Rear Upstand                        | 40mm rear upstand and interlocking side channels ensure water stays within the tray.                                                  |
|    | Safety Lip                          | A 5mm Safety Lip on the front edge of the tray, creates more surface to silicone preventing leakage from under the door or extrusion. |