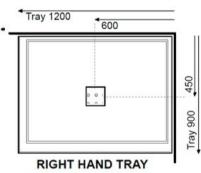

## ELEMENTI TILED SHOWER SQUARE 1200 X 900 - RIGHT CENTRE WASTE

**ELEMENTI** 

11661.xx

|    | Residential/Light<br>Commercial Use | Suitable for Residential/Light Commercial Use (Kitchens,<br>Bathrooms and Laundries in Hotels, Motels and<br>Retirement Villages).    |
|----|-------------------------------------|---------------------------------------------------------------------------------------------------------------------------------------|
| 1  | Guarantee                           | 1 Year Guarantee on shower enclosure seals and drip strips                                                                            |
| 10 | Guarantee                           | 10 Year Guarantee* Terms & Conditions apply                                                                                           |
| 8  | Rear Upstand                        | 40mm rear upstand and interlocking side channels ensure water stays within the tray.                                                  |
|    | Safety Lip                          | A 5mm Safety Lip on the front edge of the tray, creates more surface to silicone preventing leakage from under the door or extrusion. |