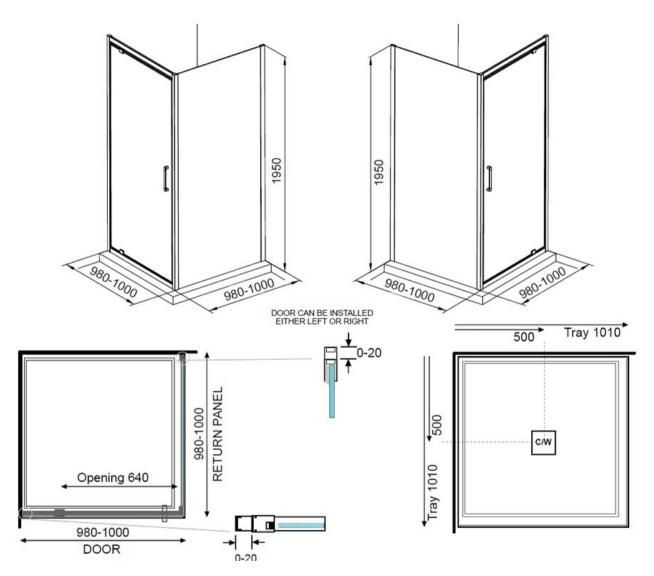

## ELEMENTI TILED SHOWER 1000x1000 TRAY - CENTRE WASTE

**ELEMENT**i

|    | Residential/Light<br>Commercial Use | Suitable for Residential/Light Commercial Use (Kitchens,<br>Bathrooms and Laundries in Hotels, Motels and<br>Retirement Villages). |
|----|-------------------------------------|------------------------------------------------------------------------------------------------------------------------------------|
| 1  | Guarantee                           | 1 Year Guarantee on shower enclosure seals and drip strips                                                                         |
| 10 | Guarantee                           | 10 Year Guarantee* Terms & Conditions apply                                                                                        |
| 8  | Rear Upstand                        | 40mm rear upstand and interlocking side channels ensure water stays within the tray.                                               |
|    | Reinforced                          | Trays are reinforced with timber and backed with fibreglass to ensure self supporting rigidity.                                    |

|              | Safety Lip      | A 5mm Safety Lip on the front edge of the tray, creates more surface to silicone preventing leakage from under the door or extrusion.                                                                                                   |
|--------------|-----------------|-----------------------------------------------------------------------------------------------------------------------------------------------------------------------------------------------------------------------------------------|
| <b>8</b>     | Nano Technology | NANO glass (ClearShield) has been specially developed<br>by Ritec using advanced NANO technology creating a non<br>stick surface. This award winning technology makes glass<br>easier to clean and resists staining and discolouration. |
| $\checkmark$ | AS NZS 2208     | Safety Glass tested to AS NZS 2208 standard.                                                                                                                                                                                            |
| ·•           | Easy Clean      | Easy Clean Design. Removable rollers and door seals also allow for easy cleaning.                                                                                                                                                       |
| <b>₽</b>     | Weight Tested   | Weight Tested to<br>200kg                                                                                                                                                                                                               |