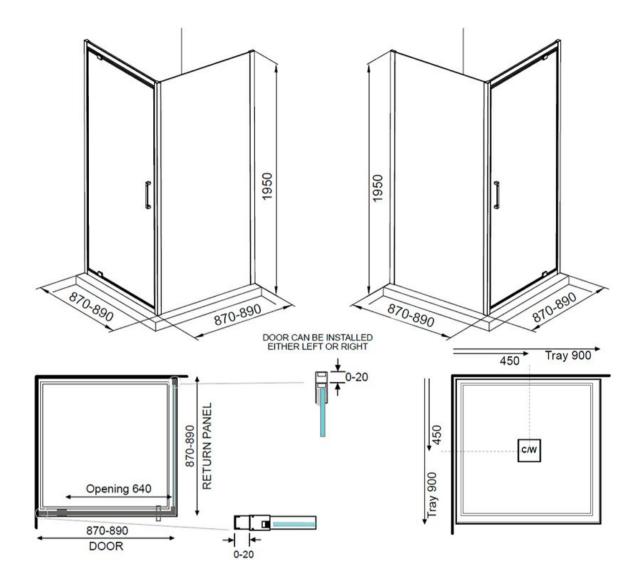

## ELEMENTI TILED SHOWER SQUARE 900x900 - CENTRE

ELEMENTI

WASTE

11641.xx

| Â  | Residential/Light<br>Commercial Use | Suitable for Residential/Light Commercial Use (Kitchens,<br>Bathrooms and Laundries in Hotels, Motels and<br>Retirement Villages).    |
|----|-------------------------------------|---------------------------------------------------------------------------------------------------------------------------------------|
| 1  | Guarantee                           | 1 Year Guarantee on shower enclosure seals and drip strips                                                                            |
| 10 | Guarantee                           | 10 Year Guarantee* Terms & Conditions apply                                                                                           |
| Ø  | Rear Upstand                        | 40mm rear upstand and interlocking side channels ensure water stays within the tray.                                                  |
|    | Safety Lip                          | A 5mm Safety Lip on the front edge of the tray, creates more surface to silicone preventing leakage from under the door or extrusion. |

## 

| <b>1</b>     | Nano Technology | NANO glass (ClearShield) has been specially developed<br>by Ritec using advanced NANO technology creating a non<br>stick surface. This award winning technology makes glass<br>easier to clean and resists staining and discolouration. |
|--------------|-----------------|-----------------------------------------------------------------------------------------------------------------------------------------------------------------------------------------------------------------------------------------|
| $\checkmark$ | AS NZS 2208     | Safety Glass tested to AS NZS 2208<br>standard.                                                                                                                                                                                         |
| •            | Centre Waste    | Centre waste option<br>available.                                                                                                                                                                                                       |
|              | Easy Clean      | Easy Clean Design. Removable rollers and door seals also allow for easy cleaning.                                                                                                                                                       |
| Ê            | Weight Tested   | Weight Tested to<br>200kg                                                                                                                                                                                                               |