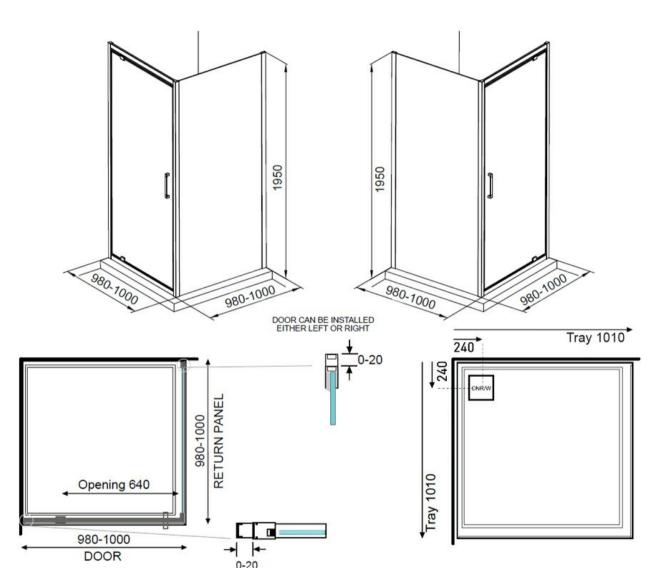

## ELEMENTI TILED SHOWER 1000x1000 TRAY - CORNER WASTE

**ELEMENTI** 

| â        | Residential/Light<br>Commercial Use | Suitable for Residential/Light Commercial Use (Kitchens,<br>Bathrooms and Laundries in Hotels, Motels and<br>Retirement Villages). |
|----------|-------------------------------------|------------------------------------------------------------------------------------------------------------------------------------|
| 1        | Guarantee                           | 1 Year Guarantee on shower enclosure seals and drip strips                                                                         |
| 10       | Guarantee                           | 10 Year Guarantee* Terms & Conditions apply                                                                                        |
| 0        | Rear Upstand                        | 40mm rear upstand and interlocking side channels ensure water stays within the tray.                                               |
| <u>^</u> | Reinforced                          | Trays are reinforced with timber and backed with fibreglass to ensure self supporting rigidity.                                    |

|              | Safety Lip      | A 5mm Safety Lip on the front edge of the tray, creates more surface to silicone preventing leakage from under the door or extrusion.                                                                                                   |
|--------------|-----------------|-----------------------------------------------------------------------------------------------------------------------------------------------------------------------------------------------------------------------------------------|
| <b>8</b>     | Nano Technology | NANO glass (ClearShield) has been specially developed<br>by Ritec using advanced NANO technology creating a non<br>stick surface. This award winning technology makes glass<br>easier to clean and resists staining and discolouration. |
| $\checkmark$ | AS NZS 2208     | Safety Glass tested to AS NZS 2208 standard.                                                                                                                                                                                            |
| ·•           | Easy Clean      | Easy Clean Design. Removable rollers and door seals also allow for easy cleaning.                                                                                                                                                       |
| <b>₽</b>     | Weight Tested   | Weight Tested to<br>200kg                                                                                                                                                                                                               |

The Elementi Tiled range of Shower Enclosures offers a wide variety of quality enclosures backed up with a number of great features. High quality components and materials are combined with superior craftsmanship to produce cutting edge designs that are not only beautiful but built to last.