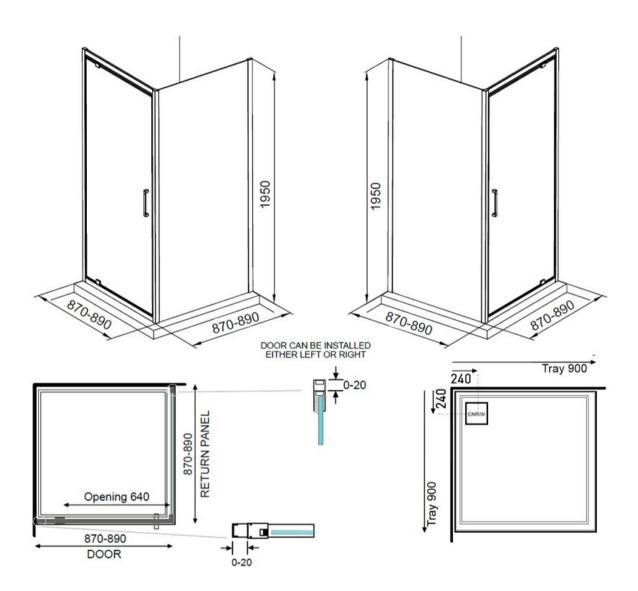

## ELEMENTI TILED SHOWER SQUARE 900x900 - CORNER WASTE

**ELEMENTI** 

| Â  | Residential/Light<br>Commercial Use | Suitable for Residential/Light Commercial Use (Kitchens, Bathrooms and Laundries in Hotels, Motels and Retirement Villages).          |
|----|-------------------------------------|---------------------------------------------------------------------------------------------------------------------------------------|
| 1  | Guarantee                           | 1 Year Guarantee on shower enclosure seals and drip strips                                                                            |
| 10 | Guarantee                           | 10 Year Guarantee* Terms & Conditions apply                                                                                           |
| 8  | Rear Upstand                        | 40mm rear upstand and interlocking side channels ensure water stays within the tray.                                                  |
|    | Safety Lip                          | A 5mm Safety Lip on the front edge of the tray, creates more surface to silicone preventing leakage from under the door or extrusion. |

The Elementi Tiled range of Shower Enclosures offers a wide variety of quality enclosures backed up with a number of great features. High quality components and materials are combined with superior craftsmanship to produce cutting edge designs that are not only beautiful but built to last.