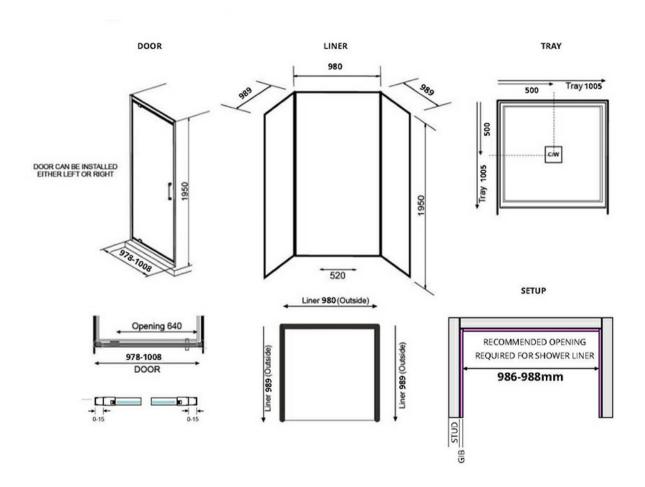

## EVOLVE SHOWER SQUARE 1000X1000 3 SIDED - FLAT WALL

**ELEMENTI** 

|    | Residential/Light<br>Commercial Use | Suitable for Residential/Light Commercial Use (Kitchens, Bathrooms and Laundries in Hotels, Motels and Retirement Villages).          |
|----|-------------------------------------|---------------------------------------------------------------------------------------------------------------------------------------|
| 1  | Guarantee                           | 1 Year Guarantee on shower enclosure seals and drip strips                                                                            |
| 10 | Guarantee                           | 10 Year Guarantee* Terms & Conditions apply                                                                                           |
| 8  | Rear Upstand                        | 40mm rear upstand and interlocking side channels ensure water stays within the tray.                                                  |
|    | Safety Lip                          | A 5mm Safety Lip on the front edge of the tray, creates more surface to silicone preventing leakage from under the door or extrusion. |

| <b>*</b>     | Nano Technology | NANO glass (ClearShield) has been specially developed<br>by Ritec using advanced NANO technology creating a non<br>stick surface. This award winning technology makes glass<br>easier to clean and resists staining and discolouration. |
|--------------|-----------------|-----------------------------------------------------------------------------------------------------------------------------------------------------------------------------------------------------------------------------------------|
| $\checkmark$ | AS NZS 2208     | Safety Glass tested to AS NZS 2208 standard.                                                                                                                                                                                            |
| <u>k</u>     | Weight Tested   | Weight Tested to<br>200kg                                                                                                                                                                                                               |