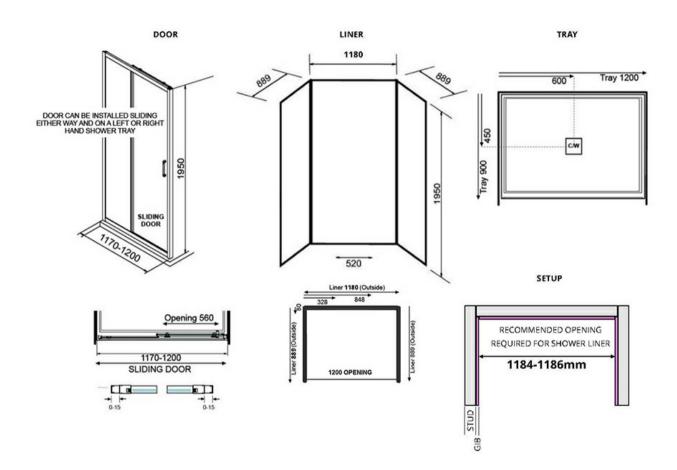

## EVOLVE SHOWER SQUARE 1200x900 3 SIDED - FLAT

ELEMENTI

WALL

11988.xx

|    | Residential/Light<br>Commercial Use | Suitable for Residential/Light Commercial Use (Kitchens,<br>Bathrooms and Laundries in Hotels, Motels and<br>Retirement Villages).          |
|----|-------------------------------------|---------------------------------------------------------------------------------------------------------------------------------------------|
| 1  | Guarantee                           | 1 Year Guarantee on shower enclosure seals and drip strips                                                                                  |
| 10 | Guarantee                           | 10 Year Guarantee* Terms & Conditions apply                                                                                                 |
| Ø  | Rear Upstand                        | 40mm rear upstand and interlocking side channels ensure water stays within the tray.                                                        |
|    | Safety Lip                          | A 5mm Safety Lip on the front edge of the tray, creates<br>more surface to silicone preventing leakage from under<br>the door or extrusion. |

Step into a new world of showering with the Evolve Overheight Enclosure. The European minimalist design of Evolve features our new smooth flat profile tray with integrated square waste and premium fittings to provide a luxurious shower experience.