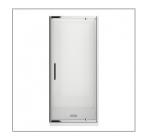

Step into a new world of showering with the Evolve Overheight Enclosure. The European minimalist design of Evolve features our new smooth flat profile tray with integrated square waste and premium fittings to provide a luxurious shower experience.