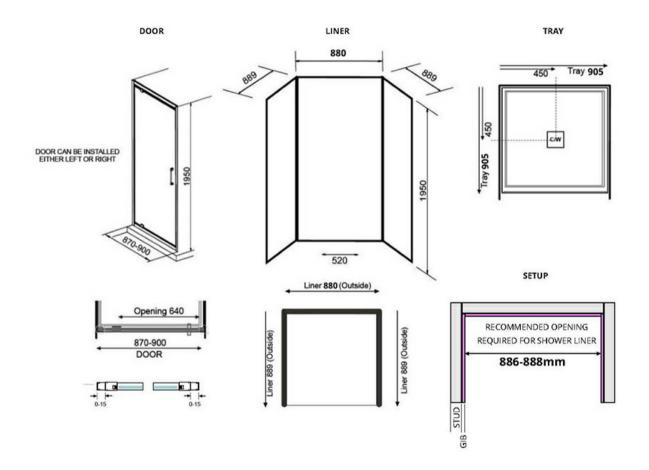

## EVOLVE SHOWER SQUARE 900X900 3 SIDED - FLAT WALL 11940.xx

**ELEMENTI** 

| â  | Residential/Light<br>Commercial Use | Suitable for Residential/Light Commercial Use (Kitchens,<br>Bathrooms and Laundries in Hotels, Motels and<br>Retirement Villages).    |
|----|-------------------------------------|---------------------------------------------------------------------------------------------------------------------------------------|
| 1  | Guarantee                           | 1 Year Guarantee on shower enclosure seals and drip strips                                                                            |
| 10 | Guarantee                           | 10 Year Guarantee* Terms & Conditions apply                                                                                           |
|    | Safety Lip                          | A 5mm Safety Lip on the front edge of the tray, creates more surface to silicone preventing leakage from under the door or extrusion. |

Step into a new world of showering with the Evolve Overheight Enclosure. The European minimalist design of Evolve features our new smooth flat profile tray with integrated square waste and premium fittings to provide a luxurious shower experience.