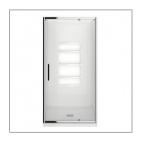

Step into a new world of showering with the Evolve Overheight Enclosure. The European minimalist design of Evolve features our new smooth flat profile tray with integrated square waste and premium fittings to provide a luxurious shower experience.