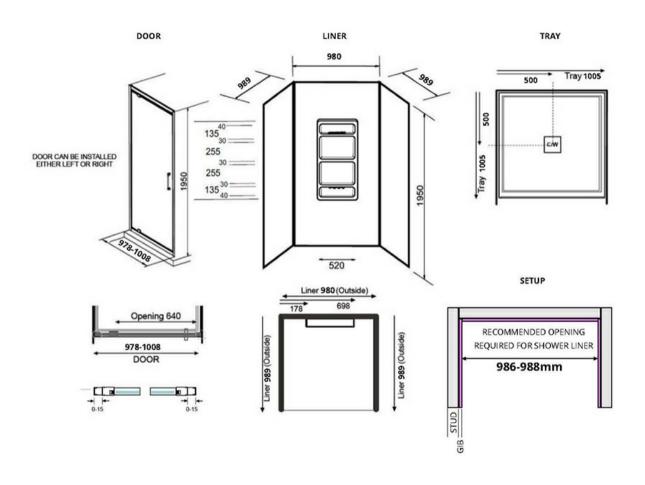

## EVOLVE SHOWER SQUARE 1000X1000 3 CHROME - MOULDED WALL

**ELEMENTI** 

11967.xx

|    | Residential/Light<br>Commercial Use | Suitable for Residential/Light Commercial Use (Kitchens, Bathrooms and Laundries in Hotels, Motels and Retirement Villages).          |
|----|-------------------------------------|---------------------------------------------------------------------------------------------------------------------------------------|
| 1  | Guarantee                           | 1 Year Guarantee on shower enclosure seals and drip strips                                                                            |
| 10 | Guarantee                           | 10 Year Guarantee* Terms & Conditions apply                                                                                           |
| 8  | Rear Upstand                        | 40mm rear upstand and interlocking side channels ensure water stays within the tray.                                                  |
|    | Safety Lip                          | A 5mm Safety Lip on the front edge of the tray, creates more surface to silicone preventing leakage from under the door or extrusion. |