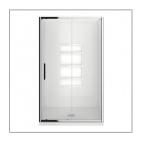

Step into a new world of showering with the Evolve Overheight Enclosure. The European minimalist design of Evolve features our new smooth flat profile tray with integrated square waste and premium fittings to provide a luxurious shower experience.