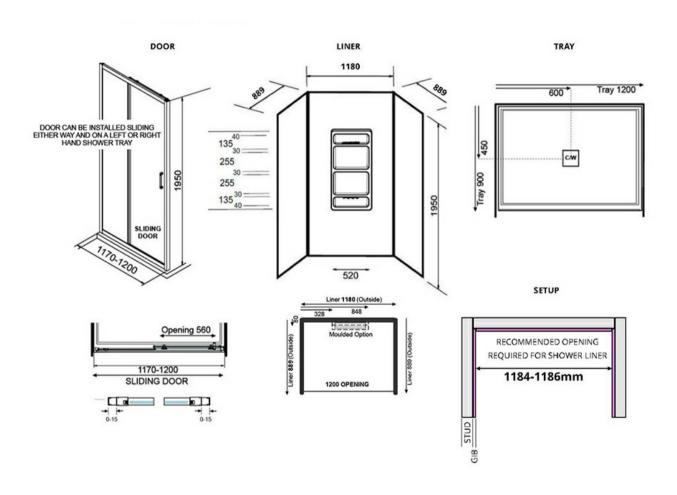

## EVOLVE SHOWER SQUARE 1200x900 3 SIDED - MOULDED WALL

**ELEMENTI** 

11991.xx

| â  | Residential/Light<br>Commercial Use | Suitable for Residential/Light Commercial Use (Kitchens,<br>Bathrooms and Laundries in Hotels, Motels and<br>Retirement Villages).    |
|----|-------------------------------------|---------------------------------------------------------------------------------------------------------------------------------------|
| 1  | Guarantee                           | 1 Year Guarantee on shower enclosure seals and drip strips                                                                            |
| 10 | Guarantee                           | 10 Year Guarantee* Terms & Conditions apply                                                                                           |
| 0  | Rear Upstand                        | 40mm rear upstand and interlocking side channels ensure water stays within the tray.                                                  |
|    | Safety Lip                          | A 5mm Safety Lip on the front edge of the tray, creates more surface to silicone preventing leakage from under the door or extrusion. |

Step into a new world of showering with the Evolve Overheight Enclosure. The European minimalist design of Evolve features our new smooth flat profile tray with integrated square waste and premium fittings to provide a luxurious shower experience.