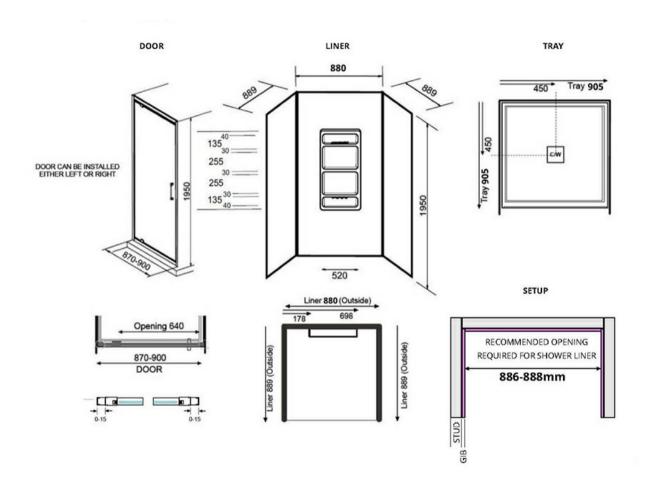

## EVOLVE SHOWER SQUARE 900X900 3 SIDED - MOULDED WALL

**ELEMENTI** 

11943.xx

|    | Residential/Light<br>Commercial Use | Suitable for Residential/Light Commercial Use (Kitchens,<br>Bathrooms and Laundries in Hotels, Motels and<br>Retirement Villages).    |
|----|-------------------------------------|---------------------------------------------------------------------------------------------------------------------------------------|
| 1  | Guarantee                           | 1 Year Guarantee on shower enclosure seals and drip strips                                                                            |
| 10 | Guarantee                           | 10 Year Guarantee* Terms & Conditions apply                                                                                           |
|    | Safety Lip                          | A 5mm Safety Lip on the front edge of the tray, creates more surface to silicone preventing leakage from under the door or extrusion. |