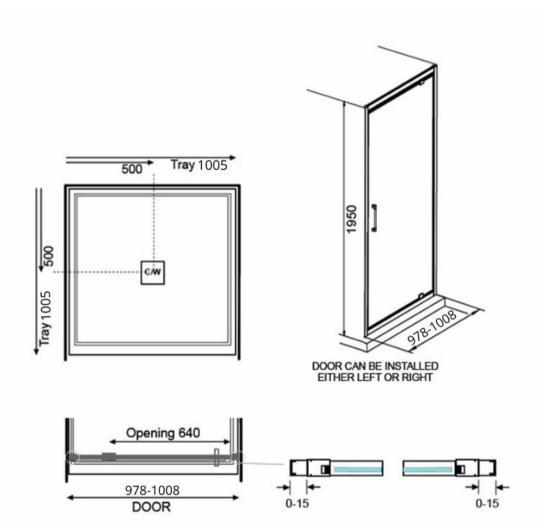

## ELEMENTI TILED SQUARE 3 SIDED 1000 X 1000 - CENTRE

ELEMENTI

WASTE 11685.xx

|    | Residential/Light<br>Commercial Use | Suitable for Residential/Light Commercial Use (Kitchens,<br>Bathrooms and Laundries in Hotels, Motels and<br>Retirement Villages).          |
|----|-------------------------------------|---------------------------------------------------------------------------------------------------------------------------------------------|
| 1  | Guarantee                           | 1 Year Guarantee on shower enclosure seals and drip strips                                                                                  |
| 10 | Guarantee                           | 10 Year Guarantee* Terms & Conditions apply                                                                                                 |
| Ø  | Rear Upstand                        | 40mm rear upstand and interlocking side channels ensure water stays within the tray.                                                        |
|    | Safety Lip                          | A 5mm Safety Lip on the front edge of the tray, creates<br>more surface to silicone preventing leakage from under<br>the door or extrusion. |