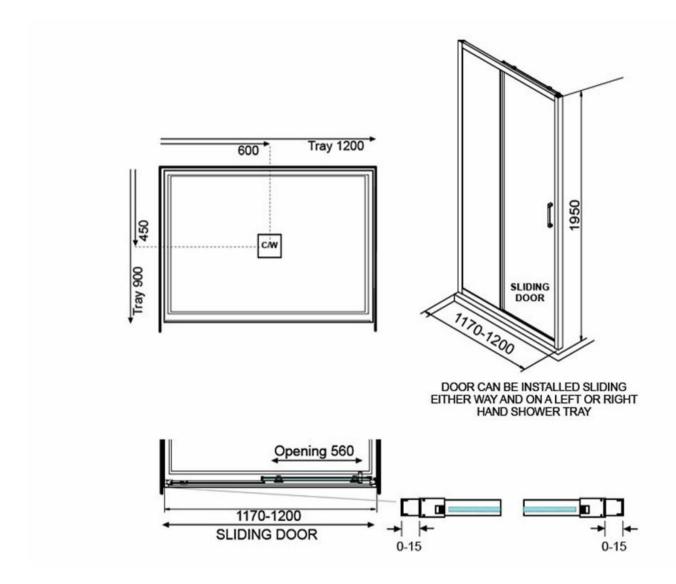

## ELEMENTI TILED SHOWER 1200 X 900 - CENTRE WASTE 11691.xx

**ELEMENT**i

|    | Residential/Light<br>Commercial Use | Suitable for Residential/Light Commercial Use (Kitchens,<br>Bathrooms and Laundries in Hotels, Motels and<br>Retirement Villages).    |
|----|-------------------------------------|---------------------------------------------------------------------------------------------------------------------------------------|
| 1  | Guarantee                           | 1 Year Guarantee on shower enclosure seals and drip strips                                                                            |
| 10 | Guarantee                           | 10 Year Guarantee* Terms & Conditions apply                                                                                           |
| 0  | Rear Upstand                        | 40mm rear upstand and interlocking side channels ensure water stays within the tray.                                                  |
|    | Safety Lip                          | A 5mm Safety Lip on the front edge of the tray, creates more surface to silicone preventing leakage from under the door or extrusion. |