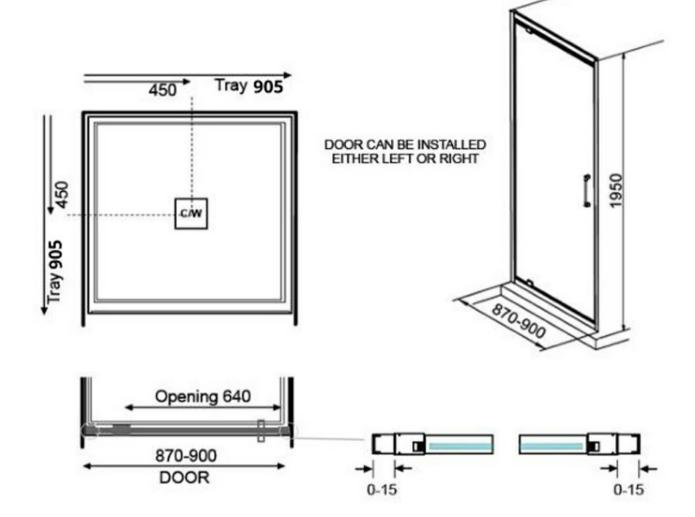

## ELEMENTI TILED SQUARE 3 SIDED 900 X 900 - CENTRE WASTE

ELEMENTI

|    | Residential/Light<br>Commercial Use | Suitable for Residential/Light Commercial Use (Kitchens,<br>Bathrooms and Laundries in Hotels, Motels and<br>Retirement Villages).          |
|----|-------------------------------------|---------------------------------------------------------------------------------------------------------------------------------------------|
| 1  | Guarantee                           | 1 Year Guarantee on shower enclosure seals and drip strips                                                                                  |
| 10 | Guarantee                           | 10 Year Guarantee* Terms & Conditions apply                                                                                                 |
| Ø  | Rear Upstand                        | 40mm rear upstand and interlocking side channels ensure water stays within the tray.                                                        |
|    | Safety Lip                          | A 5mm Safety Lip on the front edge of the tray, creates<br>more surface to silicone preventing leakage from under<br>the door or extrusion. |

The Elementi Tiled range of Shower Enclosures offers a wide variety of quality enclosures backed up with a number of great features. High quality components and materials are combined with superior craftsmanship to produce cutting edge designs that are not only beautiful but built to last.