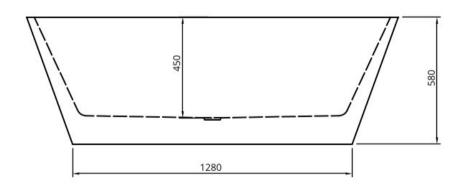

## DISENO ACRYLIC BACK TO WALL BATH 1700 X 750 X 580 WHITE

**ELEMENTI** 

| 5  | Guarantee       | 5 Year Guarantee                 |
|----|-----------------|----------------------------------|
|    | Adjustable Feet | Easily adjustable levelling feet |
| 1  | Capacity        | 260 Litres                       |
| å  | Weight          | 48KG                             |
| KG | Weight Tested   | Weight Tested to<br>350kg        |

The latest edition to the Elementi range is a elegant, stylish yet functional freestanding bath. The highest quality materials were sourced, creating a striking finish with ultra thin rims. It is designed to fit up against the wall with a square look and sloped ends making it the hottest modern sophisticated design statement.