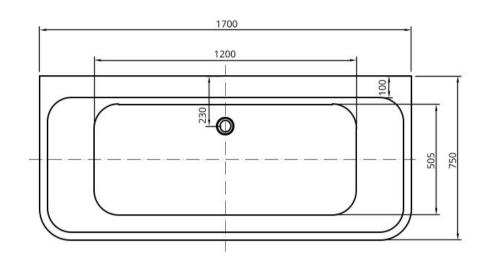

## DISENO ACRYLIC BACK TO WALL BATH 1700 X 750 X 580 WHITE

**ELEMENTI** 

| 5  | Guarantee       | 5 Year Guarantee                 |
|----|-----------------|----------------------------------|
|    | Adjustable Feet | Easily adjustable levelling feet |
| 1  | Capacity        | 260 Litres                       |
| å  | Weight          | 48KG                             |
| KG | Weight Tested   | Weight Tested to<br>350kg        |