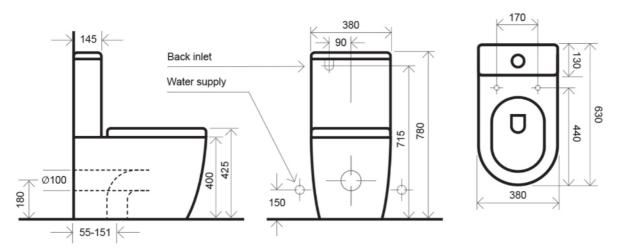

### FUORI RIMLESS BTW CC TOILET SUITE

SET OUTS: S PAN: 55-151MM P PAN: 180MM WELS 4 STAR CODE: FUORIBTW

NOTE: A 166-238mm set out can be achieved if using a 12607.00 PVC bend (not supplied)