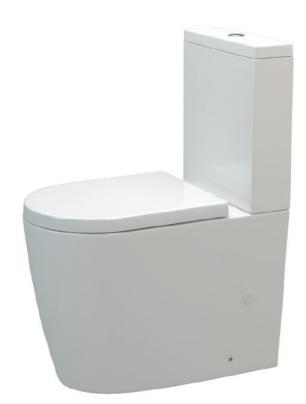

### FUORI RIMLESS BTW CC TOILET SUITE

SET OUTS: S PAN: 55-151MM P PAN: 180MM WELS 4 STAR CODE: FUORIBTW

NOTE: A 166-238mm set out can be achieved if using a 12607.00 PVC bend (not supplied)