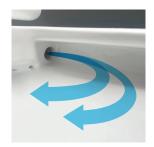

#### **RIM JET SUPERIOR FLUSHING**

The innovative design of the Elementi FUORI toilet projects a jet of water rather than the traditional flushing mechanism where water pours down the rim. Through the powerful delivery of water maximum cleaning of the inner bowl is achieved.