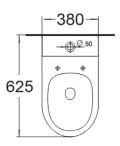

### FUORI RIMLESS BTW CC TOILET SUITE

SET OUTS:

S PAN: 50-150MM P PAN: 180MM WELS 4 STAR CODE: 14738.10

NOTE: A 170-235 mm set out can be achieved if using a 14714.00 PVC bend (not supplied)