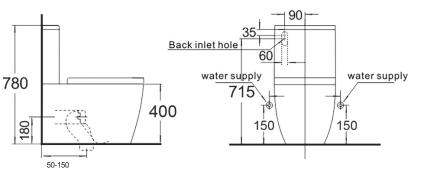

### FUORI RIMLESS BTW CC TOILET SUITE

SET OUTS:

S PAN: 50-150MM P PAN: 180MM WELS 4 STAR CODE: 14738.10

NOTE: A 170-235 mm set out can be achieved if using a 14714.00 PVC bend (not supplied)