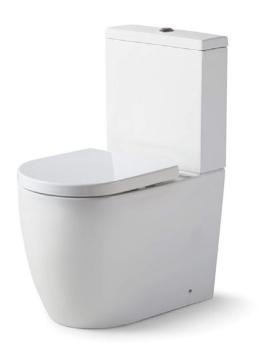

# FUORI

### FUORI RIMLESS BTW CC TOILET SUITE

SET OUTS:

S PAN: 50-150MM P PAN: 180MM WELS 4 STAR CODE: 14738.10

NOTE: A 170-235 mm set out can be achieved if using a 14714.00 PVC bend (not supplied)