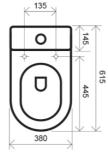

# ION RIMLESS BTW CC TOILET SUITE

**SET OUTS:** 

S PAN: 55-152MM P PAN: 180MM WELS 4 STAR CODE: IONBTW

NOTE: A 173-224 mm set out can be achieved if using a 14714.00 PVC bend (not supplied)