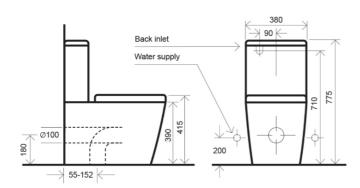

# ION RIMLESS BTW CC TOILET SUITE

**SET OUTS:** 

S PAN: 55-152MM P PAN: 180MM WELS 4 STAR CODE: IONBTW

NOTE: A 173-224 mm set out can be achieved if using a 14714.00 PVC bend (not supplied)