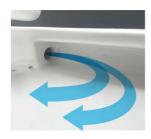

### **RIM JET SUPERIOR FLUSHING**

The innovative design of the Elementi ION toilet projects a jet of water rather than the traditional flushing mechanism where water pours down the rim. Through the powerful delivery of water maximum cleaning of the inner bowl is achieved.