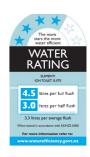

# ION RIMLESS BTW CC TOILET SUITE

**SET OUTS:** 

S PAN: 55-152MM P PAN: 180MM WELS 4 STAR CODE: IONBTW







NOTE: A 173-224 mm set out can be achieved if using a 14714.00 PVC bend (not supplied)

#### **FEATURES**



Rim Jet Flushing System Soft Close Quick Release Seat Ultra Glaze Finish



Five Year Guarantee



### **RIM JET SUPERIOR FLUSHING**

The innovative design of the Elementi ION toilet projects a jet of water rather than the traditional flushing mechanism where water pours down the rim. Through the powerful delivery of water maximum cleaning of the inner bowl is achieved.



#### **ULTRA GLAZE**

Elementi toilets features an advanced Ultra Glaze finish for an ultra smooth easy clean surface and improved hygiene.



## **ELEMENTi**

Elementi is Robertson Bathware's own unique brand. Born from decades of experience, and inspired by the latest international design trends, Elementi is a synthesis of innovation and style.



**ROBERTSON.CO.NZ**