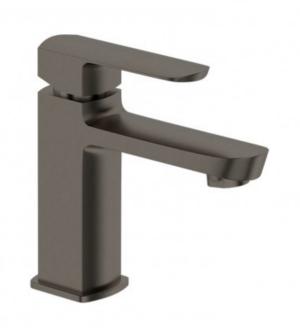

With flat profiling of the lever and spout combined with sleek lines and stylishly good looks, the new ION tapware collection from Elementi is a superior product in both looks (available in 5 finishes) and performance.