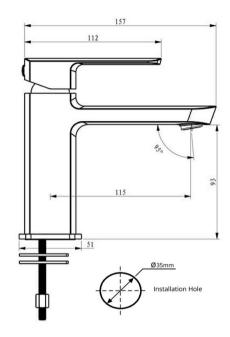

## ION BASIN MIXER

44251xx ELEMENTI

Residential/Light Commercial Use Suitable for Residential/Light Commercial Use (Kitchens, Bathrooms and Laundries in Hotels, Motels and Retirement Villages).

5

Guarantee