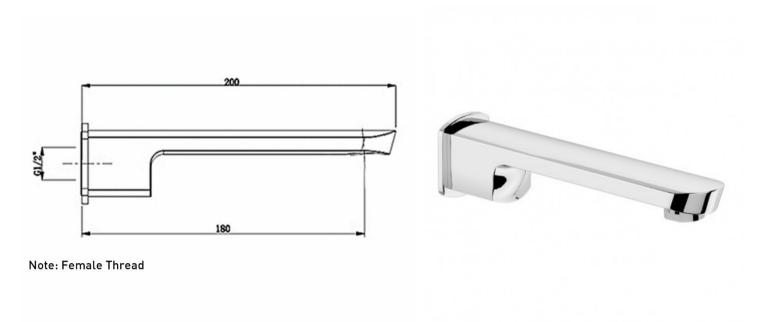

## **ION BATH SPOUT**

**ELEMENTI** 44250.xx

| 10               | Guarantee                        | 10 Year Guarantee                                                                                                                                         |
|------------------|----------------------------------|-----------------------------------------------------------------------------------------------------------------------------------------------------------|
| 5                | Guarantee                        | 5 Year Guarantee on coloured finish                                                                                                                       |
| 0                | Mains Pressure                   | Suitable for Mains<br>Pressure.                                                                                                                           |
| 0                | Multi Pressure                   | Suitable for Multi<br>Pressure.                                                                                                                           |
| ×                | Flawless Finish                  | Advanced plating provides a durable surface with a long lasting finish                                                                                    |
|                  | Smooth Flow                      | Aerator reduces scaling while delivering a smooth even flow                                                                                               |
| • <del>(</del> · | Chrome Plate                     | A base of copper is first applied followed by a layer of nickel and then finally a hard gloss coating of chromium to achieve a shiny hard wearing finish. |
| • <u>﴿</u>       | Electroplated: Gun<br>Metal      | Electrical current is used to dissolve components into Lacquer that then adhere to the surface.                                                           |
| •                | Electroplated: Black             | Electrical current is used to dissolve components into Lacquer that then adhere to the surface.                                                           |
| •                | Electroplated:<br>Brushed Nickel | Electrical current is used to dissolve components into Lacquer that then adhere to the surface.                                                           |

With flat profiling of the spout combined with sleek lines and stylishly good looks, the new ION tapware collection from Elementi is a superior product in both looks (available in 5 finishes) and performance.