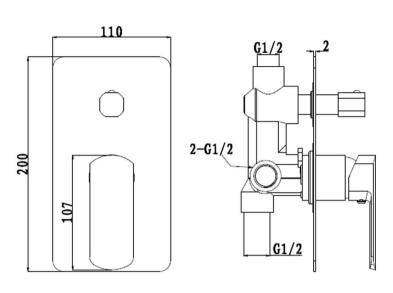

## ION DIVERTER MIXER 44280.xx

**ELEMENTI** 

| 5                | Guarantee                        | 5 Year Guarantee on coloured finish                                                                                                                             |
|------------------|----------------------------------|-----------------------------------------------------------------------------------------------------------------------------------------------------------------|
| 10               | Guarantee                        | 10 Year Guarantee                                                                                                                                               |
| $\bigcirc$       | Mains Pressure                   | Suitable for Mains Pressure.                                                                                                                                    |
| $\cancel{\ }$    | Flawless Finish                  | Advanced plating provides a durable surface with a long lasting finish                                                                                          |
| $\oplus$         | Effortless Control               | Advanced cartridge technology provides a wide operating angle and smooth operation                                                                              |
| <b>&gt;</b>      | Smooth Flow                      | Aerator reduces scaling while delivering a smooth even flow                                                                                                     |
| •€·              | Chrome Plate                     | A base of copper is first applied followed by a layer of<br>nickel and then finally a hard gloss coating of chromium<br>to achieve a shiny hard wearing finish. |
| ·                | Electroplated: Gun<br>Metal      | Electrical current is used to dissolve components into Lacquer that then adhere to the surface.                                                                 |
| ∎€·              | Electroplated: Black             | Electrical current is used to dissolve components into Lacquer that then adhere to the surface.                                                                 |
| ∎ <del>(</del> · | Electroplated:<br>Brushed Nickel | Electrical current is used to dissolve components into Lacquer that then adhere to the surface.                                                                 |