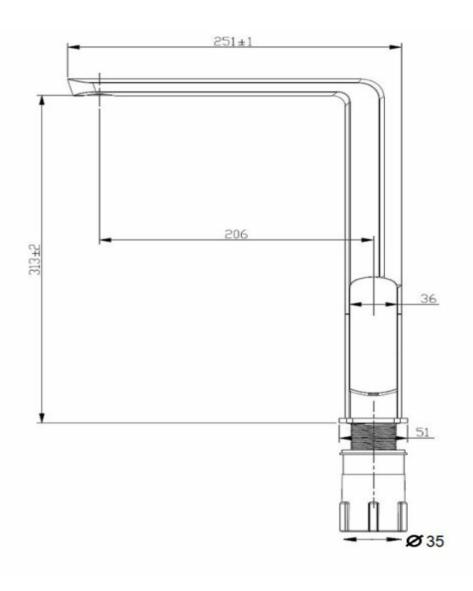

With flat profiling of the lever and spout combined with sleek lines and stylishly good looks, the new ION tapware collection from Elementi is a superior product in both looks (available in 5 finishes) and performance.