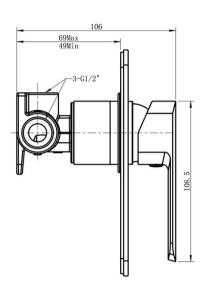

## ION MAINS PRESSURE SHOWER MIXER 44275.xx

## ELEMENTI







| Â            | Residential/Light<br>Commercial Use | Suitable for Residential/Light Commercial Use (Kitchens,<br>Bathrooms and Laundries in Hotels, Motels and<br>Retirement Villages). |
|--------------|-------------------------------------|------------------------------------------------------------------------------------------------------------------------------------|
| 5            | Guarantee                           | 5 Year Guarantee on Non-Chrome<br>Finishes                                                                                         |
| 10           | Guarantee                           | 10 Year Guarantee                                                                                                                  |
| 0            | Mains Pressure