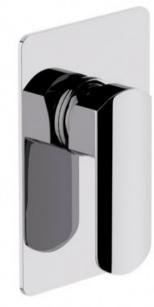

## ION MAINS PRESSURE SHOWER MIXER 44275.xx

With flat profiling of the lever combined with sleek lines and stylishly good looks, the new ION tapware collection from Elementi is a superior product in both looks (available in 5 finishes) and performance.