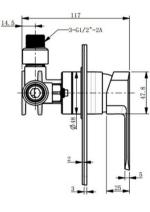

## ION SHOWER MIXER

44270.xx

| 10       | Guarantee                        | 10 Year Guarantee                                                                                                                                               |
|----------|----------------------------------|-----------------------------------------------------------------------------------------------------------------------------------------------------------------|
| 5        | Guarantee                        | 5 Year Guarantee on coloured finish                                                                                                                             |
| 0        | Mains Pressure                   | Suitable for Mains<br>Pressure.                                                                                                                                 |
| 0        | Multi Pressure                   | Suitable for Multi<br>Pressure.                                                                                                                                 |
| ×        | Flawless Finish                  | Advanced plating provides a durable surface with a long lasting finish                                                                                          |
| €        | Effortless Control               | Advanced cartridge technology provides a wide operating angle and smooth operation                                                                              |
| ••       | Indicators                       | Includes standard and coloured indicators.                                                                                                                      |
| <b>€</b> | Chrome Plate                     | A base of copper is first applied followed by a layer of<br>nickel and then finally a hard gloss coating of chromium<br>to achieve a shiny hard wearing finish. |
| •        | Electroplated: Gun<br>Metal      | Electrical current is used to dissolve components into<br>Lacquer that then adhere to the surface.                                                              |
|          | Electroplated: Black             | Electrical current is used to dissolve components into Lacquer that then adhere to the surface.                                                                 |
| ∎.<br>€  | Electroplated:<br>Brushed Nickel | Electrical current is used to dissolve components into Lacquer that then adhere to the surface.                                                                 |