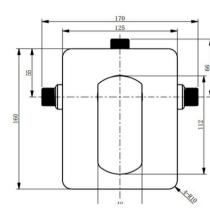

## ION SHOWER MIXER

44270.xx

| 10       | Guarantee                        | 10 Year Guarantee                                                                                                                                               |
|----------|----------------------------------|-----------------------------------------------------------------------------------------------------------------------------------------------------------------|
| 5        | Guarantee                        | 5 Year Guarantee on coloured finish                                                                                                                             |
| 0        | Mains Pressure                   | Suitable for Mains<br>Pressure.                                                                                                                                 |
| 0        | Multi Pressure                   | Suitable for Multi<br>Pressure.                                                                                                                                 |
| ×        | Flawless Finish                  | Advanced plating provides a durable surface with a long lasting finish                                                                                          |
| €        | Effortless Control               | Advanced cartridge technology provides a wide operating angle and smooth operation                                                                              |
| ••       | Indicators                       | Includes standard and coloured indicators.                                                                                                                      |
| <b>€</b> | Chrome Plate                     | A base of copper is first applied followed by a layer of<br>nickel and then finally a hard gloss coating of chromium<br>to achieve a shiny hard wearing finish. |
| •        | Electroplated: Gun<br>Metal      | Electrical current is used to dissolve components into<br>Lacquer that then adhere to the surface.                                                              |
|          | Electroplated: Black             | Electrical current is used to dissolve components into Lacquer that then adhere to the surface.                                                                 |
| ∎.<br>€  | Electroplated:<br>Brushed Nickel | Electrical current is used to dissolve components into Lacquer that then adhere to the surface.                                                                 |