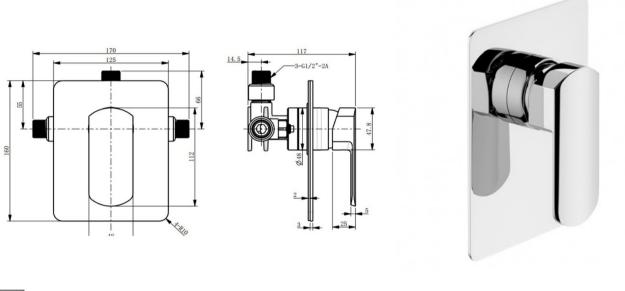

## **ION SHOWER MIXER**

44270.xx

**ELEMENT**i

| 10         | Guarantee                        | 10 Year Guarantee                                                                                                                                         |
|------------|----------------------------------|-----------------------------------------------------------------------------------------------------------------------------------------------------------|
| 5          | Guarantee                        | 5 Year Guarantee on coloured finish                                                                                                                       |
| 0          | Multi Pressure                   | Suitable for Multi<br>Pressure.                                                                                                                           |
| ҂          | Flawless Finish                  | Advanced plating provides a durable surface with a long lasting finish                                                                                    |
| ₩          | Effortless Control               | Advanced cartridge technology provides a wide operating angle and smooth operation                                                                        |
|            | Indicators                       | Includes standard and coloured indicators.                                                                                                                |
| <b>■</b> € | Chrome Plate                     | A base of copper is first applied followed by a layer of nickel and then finally a hard gloss coating of chromium to achieve a shiny hard wearing finish. |
| ·          | Electroplated: Gun<br>Metal      | Electrical current is used to dissolve components into Lacquer that then adhere to the surface.                                                           |
| ·          | Electroplated: Black             | Electrical current is used to dissolve components into Lacquer that then adhere to the surface.                                                           |
| ∎€·        | Electroplated:<br>Brushed Nickel | Electrical current is used to dissolve components into Lacquer that then adhere to the surface.                                                           |

With flat profiling of the lever combined with sleek lines and stylishly good looks, the new ION tapware collection from Elementi is a superior product in both looks (available in 5 finishes) and performance.