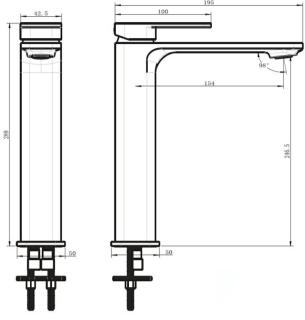

## NEO EXTENDED HEIGHT BASIN MIXER 44233.xx

**ELEMENT**i

|                 | • •                                 | п                                                                                                                                                         |
|-----------------|-------------------------------------|-----------------------------------------------------------------------------------------------------------------------------------------------------------|
|                 | Residential/Light<br>Commercial Use | Suitable for Residential/Light Commercial Use (Kitchens,<br>Bathrooms and Laundries in Hotels, Motels and<br>Retirement Villages).                        |
| 5               | Guarantee                           | 5 Year Guarantee on coloured finish                                                                                                                       |
| 10              | Guarantee                           | 10 Year Guarantee                                                                                                                                         |
| WATER<br>EATERG | 4 Star WELS rating                  | 7.5 litres per minute. Low/Unequal pressure.                                                                                                              |
| WATER<br>KATERG | 5 Star WELS rating                  | 5 litres per minute. Mains pressure.                                                                                                                      |
| $\bigcirc$      | Mains Pressure                      | Suitable for Mains Pressure.                                                                                                                              |
| 0               | Multi Pressure                      | Suitable for Multi Pressure.                                                                                                                              |
| ∦               | Flawless Finish                     | Advanced plating provides a durable surface with a long lasting finish                                                                                    |
| *               | Effortless Control                  | Advanced cartridge technology provides a wide operating angle and smooth operation                                                                        |
| -               | Smooth Flow                         | Aerator reduces scaling while delivering a smooth even flow                                                                                               |
| •               | Chrome Plate                        | A base of copper is first applied followed by a layer of nickel and then finally a hard gloss coating of chromium to achieve a shiny hard wearing finish. |
| ∙€·             | Electroplated: Gun<br>Metal         | Electrical current is used to dissolve components into Lacquer that then adhere to the surface.                                                           |
| •€·             | Electroplated: Black                | Electrical current is used to dissolve components into Lacquer that then adhere to the surface.                                                           |