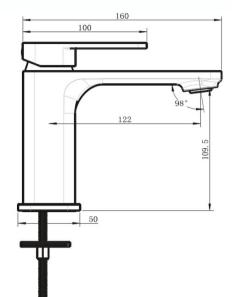

## NEO BASIN MIXER

ELEMENTI

| Residential/Light<br>Commercial Use | Suitable for Residential/Light Commercial Use (Kitchens, Bathrooms and Laundries in<br>Hotels, Motels and Retirement Villages).                           |
|-------------------------------------|-----------------------------------------------------------------------------------------------------------------------------------------------------------|
| Guarantee                           | 5 Year Guarantee on coloured finish                                                                                                                       |
| Guarantee                           | 10 Year Guarantee                                                                                                                                         |
| 3 Star WELS rating                  | 8 litres per minute. Low/Unequal pressure.                                                                                                                |
| 5 Star WELS rating                  | 6 litres per minute. Mains Pressure.                                                                                                                      |
| Mains Pressure                      | Suitable for Mains Pressure.                                                                                                                              |
| Multi Pressure                      | Suitable for Multi Pressure.                                                                                                                              |
| Flawless Finish                     | Advanced plating provides a durable surface with a long lasting finish                                                                                    |
| Effortless Control                  | Advanced cartridge technology provides a wide operating angle and smooth operation                                                                        |
| Smooth Flow                         | Aerator reduces scaling while delivering a smooth even flow                                                                                               |
| Chrome Plate                        | A base of copper is first applied followed by a layer of nickel and then finally a hard gloss coating of chromium to achieve a shiny hard wearing finish. |
| Electroplated: Gun<br>Metal         | Electrical current is used to dissolve components into Lacquer that then adhere to the surface.                                                           |
| Electroplated: Black                | Electrical current is used to dissolve components into Lacquer that then adhere to the surface.                                                           |