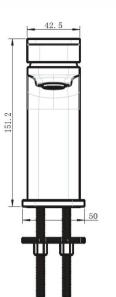

## NEO BASIN MIXER

ELEMENTI

| Residential/Light<br>Commercial Use | Suitable for Residential/Light Commercial Use (Kitchens, Bathrooms and Laundries in<br>Hotels, Motels and Retirement Villages).                           |
|-------------------------------------|-----------------------------------------------------------------------------------------------------------------------------------------------------------|
| Guarantee                           | 5 Year Guarantee on coloured finish                                                                                                                       |
| Guarantee                           | 10 Year Guarantee                                                                                                                                         |
| 3 Star WELS rating                  | 8 litres per minute. Low/Unequal pressure.                                                                                                                |
| 5 Star WELS rating                  | 6 litres per minute. Mains Pressure.                                                                                                                      |
| Mains Pressure                      | Suitable for Mains Pressure.                                                                                                                              |
| Multi Pressure                      | Suitable for Multi Pressure.                                                                                                                              |
| Flawless Finish                     | Advanced plating provides a durable surface with a long lasting finish                                                                                    |
| Effortless Control                  | Advanced cartridge technology provides a wide operating angle and smooth operation                                                                        |
| Smooth Flow                         | Aerator reduces scaling while delivering a smooth even flow                                                                                               |
| Chrome Plate                        | A base of copper is first applied followed by a layer of nickel and then finally a hard gloss coating of chromium to achieve a shiny hard wearing finish. |
| Electroplated: Gun<br>Metal         | Electrical current is used to dissolve components into Lacquer that then adhere to the surface.                                                           |
| Electroplated: Black                | Electrical current is used to dissolve components into Lacquer that then adhere to the surface.                                                           |