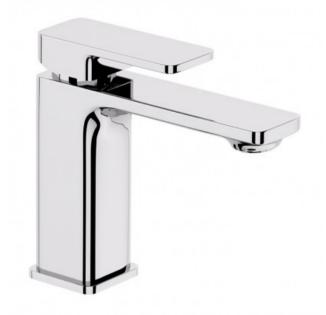

Crisp clean lines coupled with gentle refined curves offering a geometric design without the harsh edges.