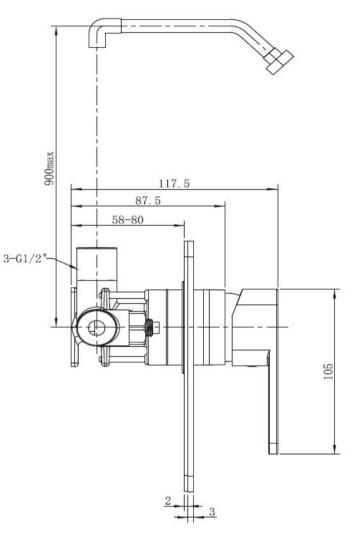

## NEO SHOWER MIXER

44239.xx

Â

5 10 ○ ◇ ※

•

•

•----

ELEMENTI







| Residential/Light<br>Commercial Use | Suitable for Residential/Light Commercial Use (Kitchens, Bathrooms and Laundries in Hotels, Motels and Retirement Villages).                              |
|-------------------------------------|-----------------------------------------------------------------------------------------------------------------------------------------------------------|
| Guarantee                           | 5 Year Guarantee on coloured finish                                                                                                                       |
| Guarantee                           | 10 Year Guarantee                                                                                                                                         |
| Mains Pressu