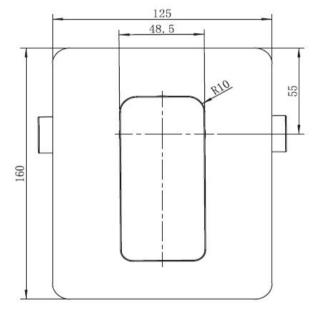

## NEO SHOWER MIXER

44239.xx

Â

5 10 ○ ◇ ※

•

•

•----

ELEMENTI







| Residential/Light<br>Commercial Use | Suitable for Residential/Light Commercial Use (Kitchens, Bathrooms and Laundries in Hotels, Motels and Retirement Villages).                              |
|-------------------------------------|-----------------------------------------------------------------------------------------------------------------------------------------------------------|
| Guarantee                           | 5 Year Guarantee on coloured finish                                                                                                                       |
| Guarantee                           | 10 Year Guarantee                                                                                                                                         |
| Mains Pres