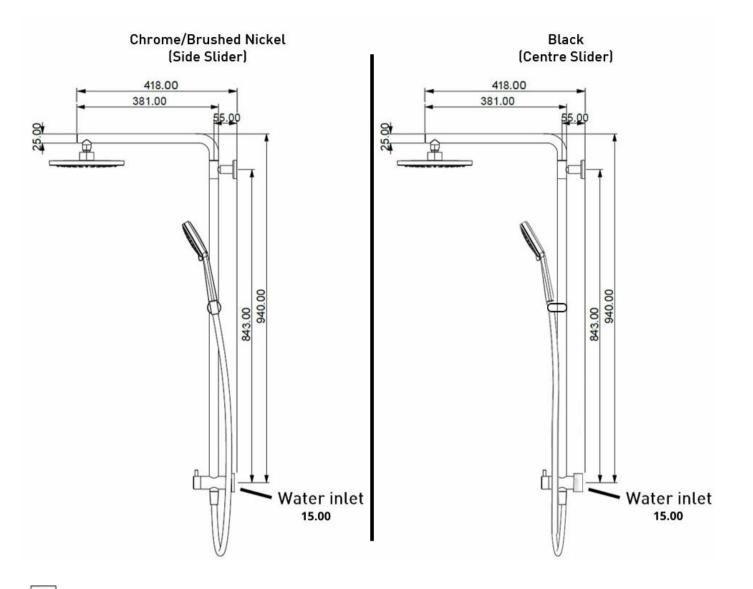

## SPLASH 1 COLUMN SHOWER 3FCT 40230.xx

ELEMENTI

| 2                | Guarantee           | 2 Year Guarantee on non chrome finish                                                                                                                                                   |  |
|------------------|---------------------|-----------------------------------------------------------------------------------------------------------------------------------------------------------------------------------------|--|
| 5                | Guarantee           | 5 Year Guarantee                                                                                                                                                                        |  |
| WANTER<br>RATING | 3 Star WELS rating  | 8 litres per minute at mains pressure                                                                                                                                                   |  |
| 0                | Mains Pressure      | Suitable for Mains<br>Pressure.                                                                                                                                                         |  |
|                  | Ribbed Hose         | Flexible Ribbed Hose (Chrome<br>only)                                                                                                                                                   |  |
|                  | Aqua Air Technology | Air injected water offers a better showering experience<br>using up to 50% less water. The air and water mix<br>provides superb flow performance that is both soft and<br>invigorating. |  |

## robertson<sup>®</sup> BATHWARE

| ∎ <del>(</del> * | Hardened Durable<br>Finish | Black & Brushed Nickel Finishes involve a sprayed on<br>Acrylic coating that is oven dried to produce the<br>hardened durability finished product.                                      |
|------------------|----------------------------|-----------------------------------------------------------------------------------------------------------------------------------------------------------------------------------------|
| ₩<br>V           | Water Inlet                | Bottom Water Inlet                                                                                                                                                                      |
|                  | Smooth Hose                | Smooth easy-clean hose with water tight seal and anti-<br>twist feature (Brushed Nickle & Black only)                                                                                   |
| ¢                | Aquabella Check<br>Valve   | All Aquabella hand showers are fitted with a Neoperl<br>Combined Check Valve and Flow Regulator – Neoperl<br>Part Number 31.2015.1 in accordance with the New<br>Zealand Building Code. |
| $\bowtie$        | Stainless Steel            | Made from high quality Stainless Steel                                                                                                                                                  |
| +                | Swiss Design               |                                                                                                                                                                                         |