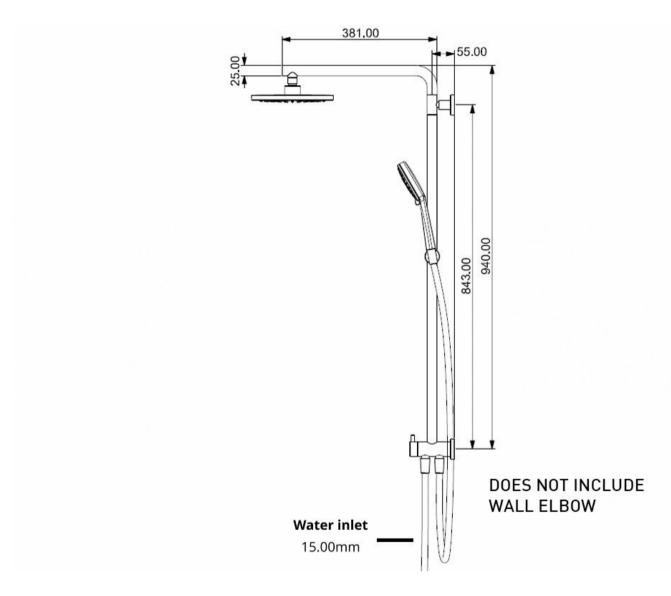

## SPLASH 6 COLUMN SHOWER 3FCT

40231.xx

**ELEMENTI** 

| 5              | Guarantee           | 5 Year Guarantee                                                                                                                                                               |
|----------------|---------------------|--------------------------------------------------------------------------------------------------------------------------------------------------------------------------------|
| WATER<br>WATER | 3 Star WELS rating  | 8 litres per minute at mains pressure                                                                                                                                          |
| $\bigcirc$     | Mains Pressure      | Suitable for Mains<br>Pressure.                                                                                                                                                |
| 昌              | Ribbed Hose         | Flexible Ribbed Hose.                                                                                                                                                          |
|                | Aqua Air Technology | Air injected water offers a better showering experience using up to 50% less water. The air and water mix provides superb flow performance that is both soft and invigorating. |
| U              | Wall Elbow          | Water fed from separate inlet (Purchased Separately).                                                                                                                          |
|                |                     |                                                                                                                                                                                |

Great for renovations! An Exposed inlet allows for an easy upgrade from an existing shower by just attaching hose to the existing wall elbow.

For gorgeous design and clever engineering, look no further than the Splash collection of showerheads, slide and column showers, designed to complement any bathroom environment.