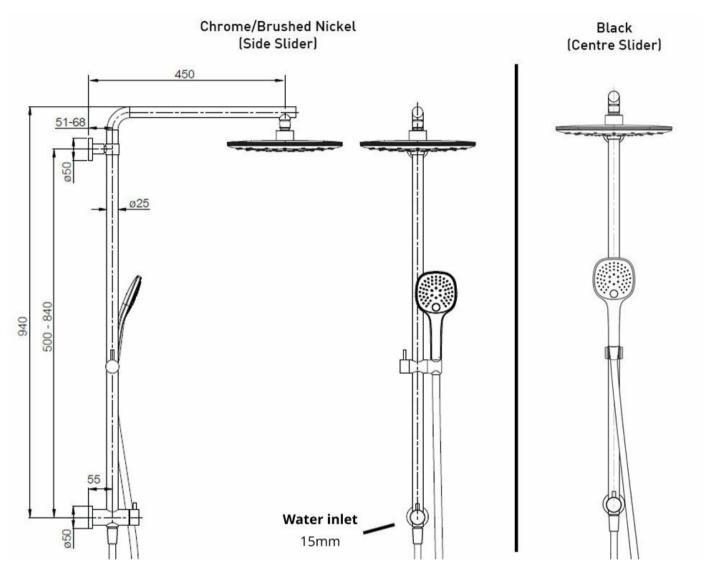

## SPLASH PLUS SQUARE/ION COLUMN SHOWER 3FCT 40333.xx

**ELEMENTI** 

| 2                | Guarantee           | 2 Year Guarantee on non chrome Finish                                                                                                                                          |
|------------------|---------------------|--------------------------------------------------------------------------------------------------------------------------------------------------------------------------------|
| 5                | Guarantee           | 5 Year Guarantee                                                                                                                                                               |
| YAKTIR<br>RATING | 4 Star WELS rating  | 7.5 litres per minute.                                                                                                                                                         |
| 0                | Mains Pressure      | Suitable for Mains<br>Pressure.                                                                                                                                                |
| *                | Flawless Finish     | Advanced plating provides a durable surface with a long lasting finish                                                                                                         |
|                  | Aqua Air Technology | Air injected water offers a better showering experience using up to 50% less water. The air and water mix provides superb flow performance that is both soft and invigorating. |

## **Robertson NZ Limited**

Showroom: 25 Vestey Dr, Mt Wellington, Auckland, 1060

Phone: (64) 9 573 0490

| <b>t</b>     | Adjustable Fixation                              | Ideal for renovations, many of our slide rails have adjustable fixings allowing you to fit existing fixings of the slide shower you are replacing.                                      |
|--------------|--------------------------------------------------|-----------------------------------------------------------------------------------------------------------------------------------------------------------------------------------------|
| <b>■</b> €   | Hardened Durable<br>Finish                       | Black & Brushed Nickel Finishes involve a sprayed on Acrylic coating that is oven dried to produce the hardened durability finished product.                                            |
| +9           | Hand piece                                       | Includes 3 Function Hand piece.                                                                                                                                                         |
|              | Lever Slider                                     | Chrome/Brushed Nickel: Single lever to adjust slider to adjust hand piece height.                                                                                                       |
| ŏ            | Water Inlet                                      | Bottom Water Inlet                                                                                                                                                                      |
| Ÿ            | Centre Slider                                    | Black/Gun Metal: Adjustment slider that allows hand piece to be positioned centre of rail (not offset). Perfect for over the bath applications.                                         |
|              | Smooth Hose                                      | Smooth easy-clean hose with water tight seal and anti-<br>twist feature.                                                                                                                |
| <b>\$</b>    | Aquabella Check<br>Valve                         | All Aquabella hand showers are fitted with a Neoperl<br>Combined Check Valve and Flow Regulator – Neoperl<br>Part Number 31.2015.1 in accordance with the New<br>Zealand Building Code. |
| $\mathbf{w}$ | Stainless Steel                                  | Made from high quality Stainless Steel                                                                                                                                                  |
| +            | Swiss Design                                     | Swiss Design & Engineering                                                                                                                                                              |
| <b>•</b> €   | Physical Vapor<br>Deposition (PVD):<br>Gun Metal | A thin metal-spray coating in the form of very thin layers is applied using PVD process with additional spray finish to achieve a dark color tone for Gun Metal finish.                 |
| <b>■</b> €·  | Sprayed on Acrylic<br>Coating: Black             | Oven dried to produce hardened durability for the finished product.                                                                                                                     |
| <b>■</b> €   | Sprayed on Acrylic<br>Coating: Brushed<br>Nickel | Oven dried to produce hardened durability for the finished product.                                                                                                                     |