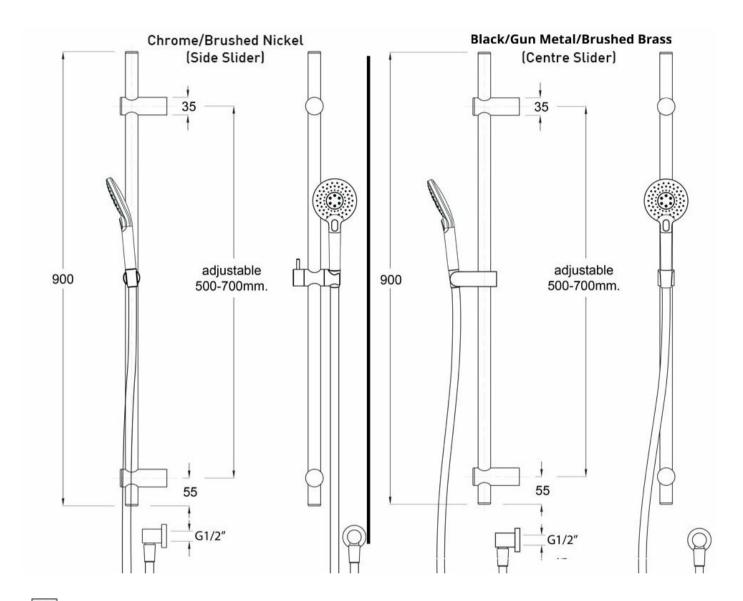

| U         | Wall Elbow                                           | Water fed from separate elbow.                                                                                                                                                          |
|-----------|------------------------------------------------------|-----------------------------------------------------------------------------------------------------------------------------------------------------------------------------------------|
|           | Lever Slider                                         | Chrome/Brushed Nickel: Single lever to adjust slider to adjust hand piece height.                                                                                                       |
| Ÿ         | Centre Slider                                        | Black/Gun Metal: Adjustment slider that allows hand piece to be positioned centre of rail (not offset). Perfect for over the bath applications.                                         |
| <b>\$</b> | Aquabella Check<br>Valve                             | All Aquabella hand showers are fitted with a Neoperl<br>Combined Check Valve and Flow Regulator – Neoperl<br>Part Number 31.2015.1 in accordance with the New<br>Zealand Building Code. |
| $\bowtie$ | Stainless Steel                                      | Made from high quality Stainless Steel                                                                                                                                                  |
| +         | Swiss Design                                         | Swiss Design & Engineering                                                                                                                                                              |
| €         | Physical Vapor<br>Deposition (PVD):<br>Brushed Brass | A thin metal-spray coating in the form of very thin layers is applied using PVD process with additional spray finish to achieve a dark color tone for Gun Metal finish.                 |