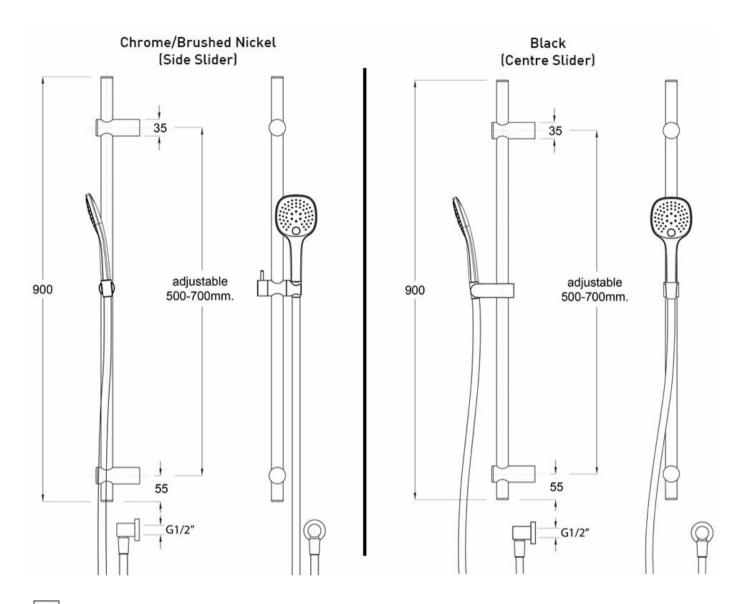

## SPLASH PLUS SQUARE/ION SLIDE SHOWER 3FCT 40332.xx

**ELEMENTI** 

| 2                | Guarantee           | 2 Year Guarantee on non chrome finish                                                                                                              |
|------------------|---------------------|----------------------------------------------------------------------------------------------------------------------------------------------------|
| 5                | Guarantee           | 5 Year Guarantee                                                                                                                                   |
| WATTER<br>BATTER | 4 Star WELS rating  | 7.5 litres per minute.                                                                                                                             |
| 0                | Mains Pressure      | Suitable for Mains<br>Pressure.                                                                                                                    |
| 於                | Flawless Finish     | Advanced plating provides a durable surface with a long lasting finish                                                                             |
| [t               | Adjustable Fixation | Ideal for renovations, many of our slide rails have adjustable fixings allowing you to fit existing fixings of the slide shower you are replacing. |

| • <del>(</del> · | Hardened Durable<br>Finish                       | Black & Brushed Nickel Finishes involve a sprayed on Acrylic coating that is oven dried to produce the hardened durability finished product.                                            |
|------------------|--------------------------------------------------|-----------------------------------------------------------------------------------------------------------------------------------------------------------------------------------------|
| (J               | Wall Elbow                                       | Water fed from separate elbow.                                                                                                                                                          |
| +9               | Hand piece                                       | Includes 3 Function Hand piece.                                                                                                                                                         |
|                  | Lever Slider                                     | Chrome/Brushed Nickel: Single lever to adjust slider to adjust hand piece height.                                                                                                       |
| Î                | Centre Slider                                    | Black/Gun Metal: Adjustment slider that allows hand piece to be positioned centre of rail (not offset). Perfect for over the bath applications.                                         |
|                  | Smooth Hose                                      | Smooth easy-clean hose with water tight seal and anti-<br>twist feature.                                                                                                                |
| <b>\$</b>        | Aquabella Check<br>Valve                         | All Aquabella hand showers are fitted with a Neoperl<br>Combined Check Valve and Flow Regulator – Neoperl<br>Part Number 31.2015.1 in accordance with the New<br>Zealand Building Code. |
| $\mathbf{W}$     | Stainless Steel                                  | Made from high quality Stainless Steel                                                                                                                                                  |
| +                | Swiss Design                                     | Swiss Design & Engineering                                                                                                                                                              |
| <b>•</b> €       | Physical Vapor<br>Deposition (PVD):<br>Gun Metal | A thin metal-spray coating in the form of very thin layers is applied using PVD process with additional spray finish to achieve a dark color tone for Gun Metal finish.                 |
| •<-              | Sprayed on Acrylic<br>Coating: Black             | Oven dried to produce hardened durability for the finished product.                                                                                                                     |
| • <del>{·</del>  | Sprayed on Acrylic<br>Coating: Brushed<br>Nickel | Oven dried to produce hardened durability for the finished product.                                                                                                                     |