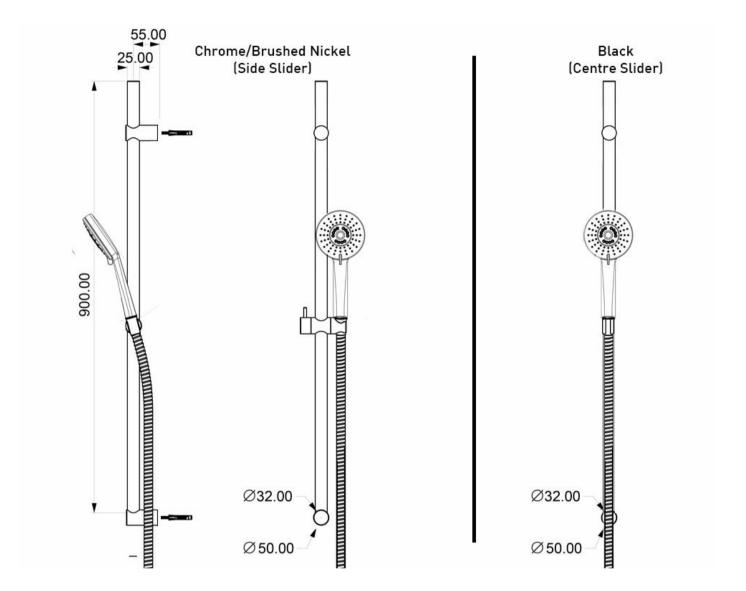

## SPLASH SLIDE SHOWER 3 FCT C/W ELBOW 40232.xx

**ELEMENTI** 

| 2                | Guarantee           | 2 Year Guarantee on Non chrome finish                                                                                                                                          |
|------------------|---------------------|--------------------------------------------------------------------------------------------------------------------------------------------------------------------------------|
| 5                | Guarantee           | 5 Year Guarantee                                                                                                                                                               |
| VASTIR<br>KATTAG | 4 Star WELS rating  | 7.5 litres per minute.                                                                                                                                                         |
| $\bigcirc$       | Mains Pressure      | Suitable for Mains<br>Pressure.                                                                                                                                                |
|                  | Ribbed Hose         | Flexible Ribbed Hose (Chrome only)                                                                                                                                             |
|                  | Aqua Air Technology | Air injected water offers a better showering experience using up to 50% less water. The air and water mix provides superb flow performance that is both soft and invigorating. |

| <b>t</b>        | Adjustable Fixation        | Ideal for renovations, many of our slide rails have adjustable fixings allowing you to fit existing fixings of the slide shower you are replacing.                                      |
|-----------------|----------------------------|-----------------------------------------------------------------------------------------------------------------------------------------------------------------------------------------|
| • <del>{·</del> | Hardened Durable<br>Finish | Black & Brushed Nickel Finishes involve a sprayed on<br>Acrylic coating that is oven dried to produce the<br>hardened durability finished product.                                      |
| [Ji]            | Wall Elbow                 | Water fed from separate elbow.                                                                                                                                                          |
| +9              | Hand piece                 | Includes Handpiece.                                                                                                                                                                     |
|                 | Lever Slider               | CHROME/BRUSHED NICKEL. Single lever to adjust slider to adjust hand piece height.                                                                                                       |
|                 | Centre Slider              | BLACK ONLY. Adjustment slider that allows hand piece to be positioned centre of rail (not offset).                                                                                      |
|                 | Smooth Hose                | Smooth easy-clean hose with water tight seal and anti-<br>twist feature (Brushed Nickle & Black only)                                                                                   |
| <b>\$</b>       | Aquabella Check<br>Valve   | All Aquabella hand showers are fitted with a Neoperl<br>Combined Check Valve and Flow Regulator – Neoperl<br>Part Number 31.2015.1 in accordance with the New<br>Zealand Building Code. |
| $\mathbf{w}$    | Stainless Steel            | Made from high quality Stainless Steel                                                                                                                                                  |
| +               | Swiss Design               |                                                                                                                                                                                         |