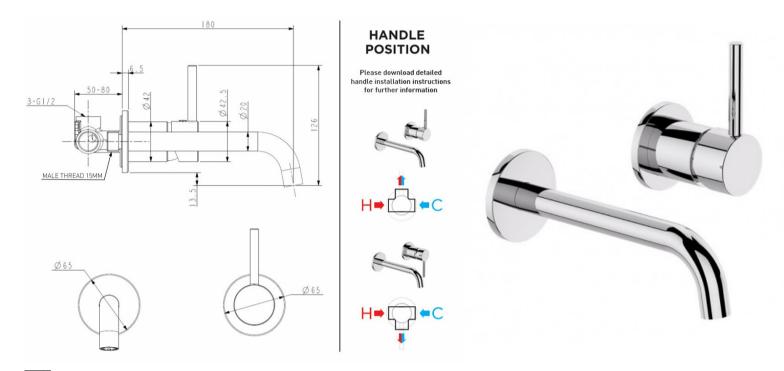

## UNO WALL MOUNTED BASIN MIXER 43955.xx

**ELEMENTI** 

10 Guarantee 10 Year Guarantee

Flawless Finish

Electroplated: Gun

Guarantee 5 Year Guarantee on coloured finish

More than 6.0 but not more than 7.5 litres per minute. Mains Pressure. 4 Star WELS rating