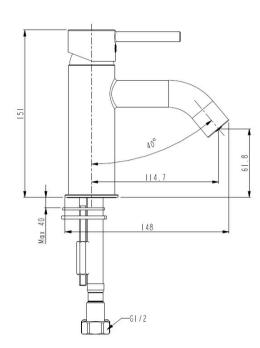

## UNO BASIN MIXER CURVED SPOUT 43951.xx

**ELEMENTI** 

Guarantee

5 Year Guarantee on coloured finish

Guarantee

5 Star WELS rating

6 Star WELS rating Mains Pressure

Multi Pressure