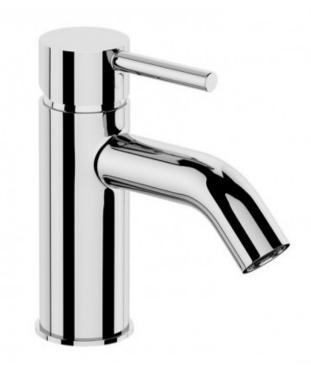

## UNO BASIN MIXER CURVED SPOUT 43951.xx

**ELEMENTI** 

Guarantee

5 Year Guarantee on coloured finish

Guarantee

5 Star WELS rating

6 Star WELS rating Mains Pressure

Multi Pressure

The Uno collection offers a glamorous look without being too ostentatious. After years of chrome dominating as the must-have

metal, there has been a move away from the high shine, perfect finish of Chrome towards finishes like Brushed Nickel, Gun Metal, Black and Brushed Brass.