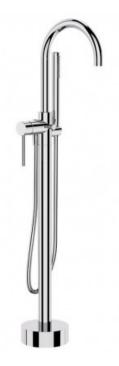

## UNO BATH COLUMN WITH HAND SHOWER

**ELEMENTI** 

| ı | 4 | 0 | П |
|---|---|---|---|
| П | 1 | U | ш |
| П | ۰ | • | 1 |

Guarantee

10 Year Guarantee

Guarantee

5 Year Guarantee on coloured finish

Mains Pressure