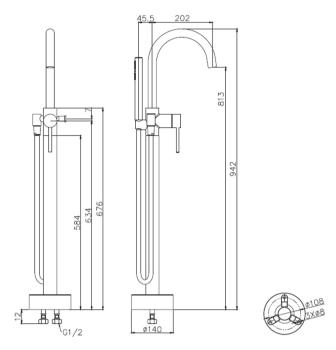

## UNO BATH COLUMN WITH HAND SHOWER

**ELEMENTI** 

| ı | 4 | 0 | П |
|---|---|---|---|
| П | 1 | U | ш |
| П | ۰ | • | 1 |

Guarantee

10 Year Guarantee

Guarantee

5 Year Guarantee on coloured finish

Mains Pressure