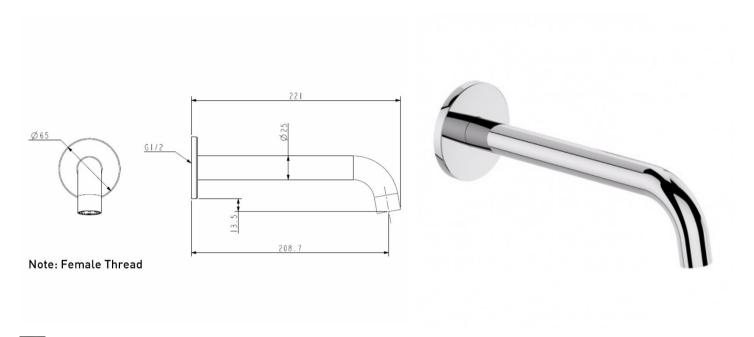

## UNO CURVED BATH SPOUT

**ELEMENTI** 41008.xx

5 Guarantee 5 Year Guarantee on coloured finish

> Guarantee 10 Year Guarantee

Suitable for Mains Pressure. Mains Pressure

Suitable for Multi Pressure. Multi Pressure