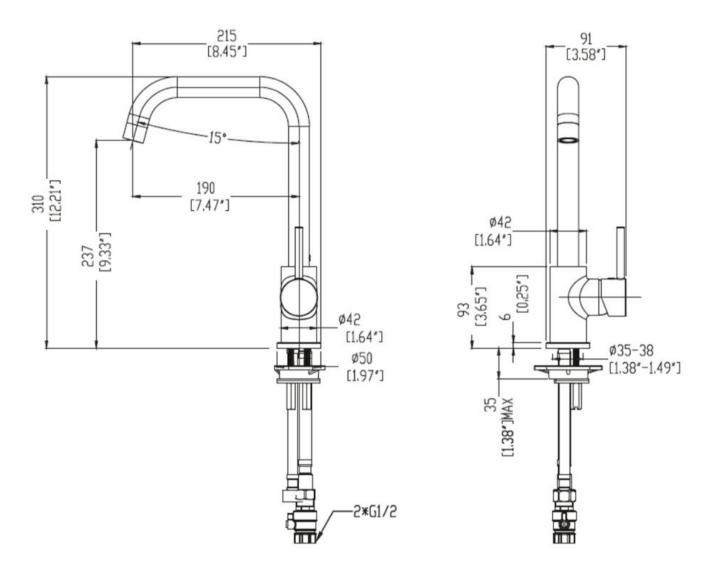

The Uno Square kitchen mixer is designed for efficiency in the kitchen environment with an ergonomic spout height of 237mm and 15 degree operating angle allowing ease of use for tasks like filling of washing large pans, while the clever handle temperature control rotates from upright to forward where the mixer is places against a wall with limited space, ensuring the handle does not hit the splash back.