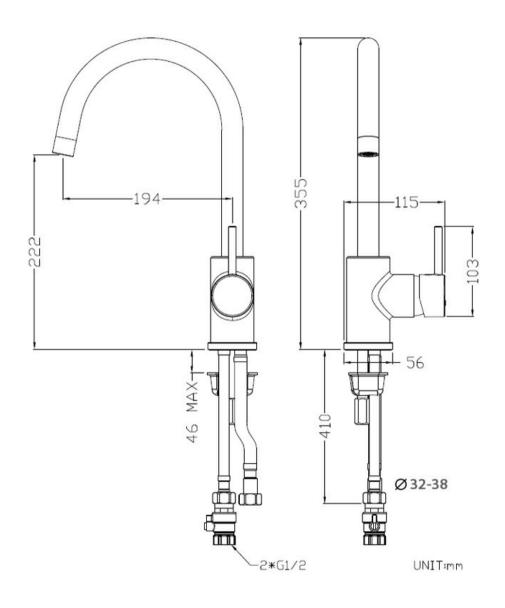

## UNO GOOSE NECK KITCHEN MIXER

## **ELEMENTI**



| 10