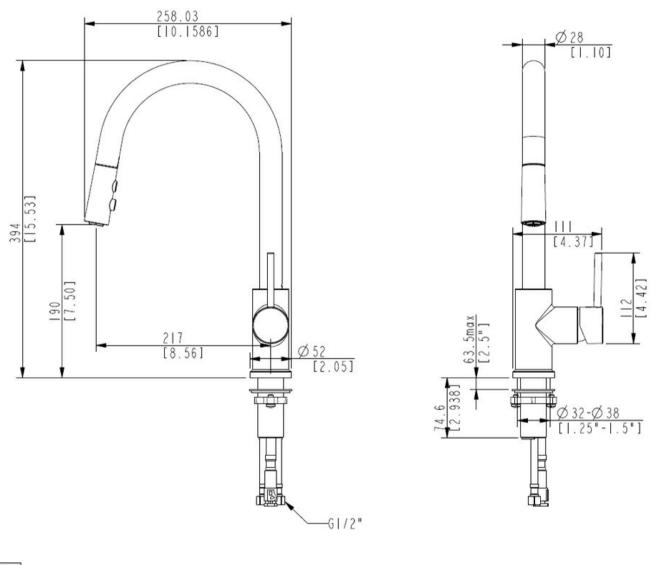

## UNO GOOSE NECK KITCHEN MIXER C/W POS

ELEMENTI

| Â              | Residential/Light<br>Commercial Use | Suitable for Residential/Light Commercial Use (Kitchens,<br>Bathrooms and Laundries in Hotels, Motels and<br>Retirement Villages). |
|----------------|-------------------------------------|------------------------------------------------------------------------------------------------------------------------------------|
| 5              | Guarantee                           | 5 Year Guarantee on coloured finish                                                                                                |
| 10             | Guarantee                           | 10 Year Guarantee                                                                                                                  |
| WASTING NATING | 4 Star WELS rating                  | More than 6.0 but not more than 7.5 litres per minute.                                                                             |
| 0              | Mains Pressure                      | Suitable for Mains<br>Pressure.                                                                                                    |
| ${\star}$      | Flawless Finish                     | Advanced plating provides a durable surface with a long lasting finish                                                             |

## robertson<sup>®</sup> BATHWARE

| ()              | Effortless Control                        | Advanced cartridge technology provides a wide operating angle and smooth operation                                                                                                                         |
|-----------------|-------------------------------------------|------------------------------------------------------------------------------------------------------------------------------------------------------------------------------------------------------------|
|                 | Smooth Flow                               | Aerator reduces scaling while delivering a smooth even flow                                                                                                                                                |
|                 | Indicators                                | Includes standard and coloured indicators.                                                                                                                                                                 |
|                 | Forward rotating<br>handle                | Forward rotating handle prevents the lever hitting the splashback.                                                                                                                                         |
| (Cro            | Pull Out Spray                            | Make life easier with a pull out spray.                                                                                                                                                                    |
| F               | Swivel Spout                              | The Swivel spout provides space, flexibility and ease of use.                                                                                                                                              |
| ∎€ <sup>•</sup> | Chrome Plate                              | A base of copper is first applied followed by a layer of<br>nickel and then finally a hard gloss coating of chromium<br>to achieve a shiny hard wearing finish.                                            |
| ¢               | Blackened Oil<br>Bronze: Black            | Parts are firstly nickel plated then blackened oxidation<br>process to apply the base colour. and a transparent<br>liquid polymer is applied achieve a mat finish and<br>hardened surface.                 |
| ÷               | Electroplated: Gun<br>Metal               | Electrical current is used to dissolve components into Lacquer that then adhere to the surface.                                                                                                            |
| €÷              | Electroplated with<br>PVD: Brushed Nickel | Electrical current is used to dissolve components into<br>Lacquer that then adhere to the surface. A thin metal-<br>spray coating in the form of very thin layers is finally<br>applied using PVD process. |
| €÷              | Electroplated with<br>PVD: Brushed Brass  | Electrical current is used to dissolve components into<br>Lacquer that then adhere to the surface. A thin metal-<br>spray coating in the form of very thin layers is finally<br>applied using PVD process. |