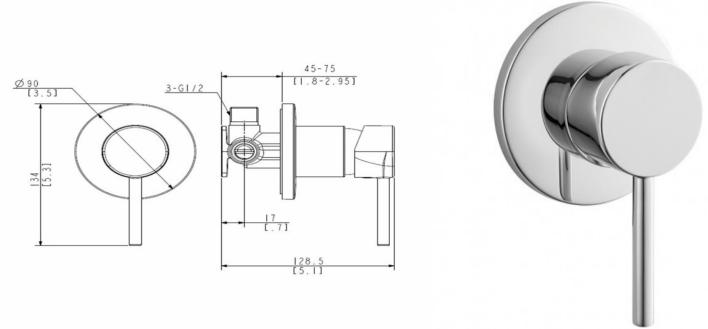

## UNO MAINS PRESSURE SHOWER MIXER

**ELEMENT**i

|    | Residential/Light<br>Commercial Use | Suitable for Residential/Light Commercial Use (Kitchens,<br>Bathrooms and Laundries in Hotels, Motels and<br>Retirement Villages). |
|----|-------------------------------------|------------------------------------------------------------------------------------------------------------------------------------|
| 5  | Guarantee                           | 5 Year Guarantee on coloured finish                                                                                                |
| 10 | Guarantee                           | 10 Year Guarantee                                                                                                                  |
| 0  | Mains Pressure                      | Suitable for Mains<br>Pressure.                                                                                                    |
| 於  | Flawless Finish                     | Advanced plating provides a durable surface with a long lasting finish                                                             |
| *  | Effortless Control                  | Advanced cartridge technology provides a wide operating angle and smooth operation                                                 |
|    |                                     |                                                                                                                                    |