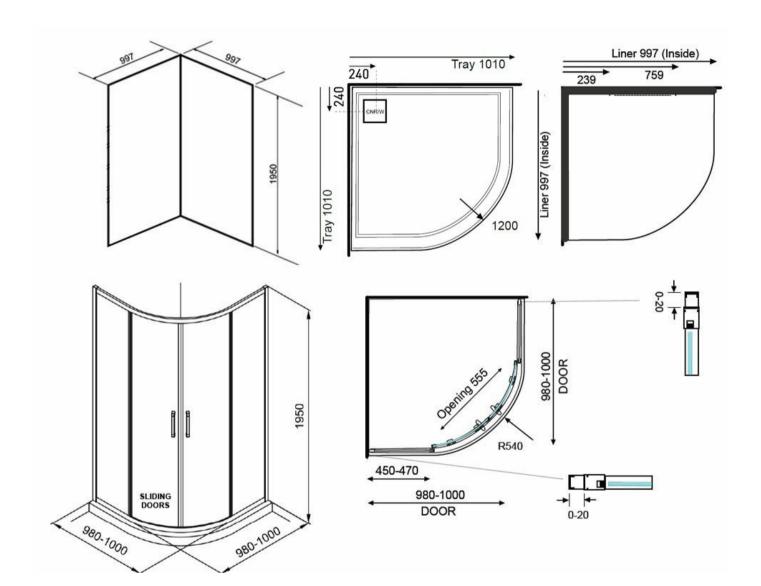

## EVOLVE SHOWER ROUND 1010X1010 2 SIDED - FLAT WALL CORNER WASTE TRAY 11925.xx

**ELEMENTI** 

| Â  | Residential/Light<br>Commercial Use | Suitable for Residential/Light Commercial Use (Kitchens, Bathrooms and Laundries in Hotels, Motels and Retirement Villages).          |
|----|-------------------------------------|---------------------------------------------------------------------------------------------------------------------------------------|
| 1  | Guarantee                           | 1 Year Guarantee on shower enclosure seals and drip strips                                                                            |
| 10 | Guarantee                           | 10 Year Guarantee                                                                                                                     |
| 8  | Rear Upstand                        | 40mm rear upstand and interlocking side channels ensure water stays within the tray.                                                  |
|    | Safety Lip                          | A 5mm Safety Lip on the front edge of the tray, creates more surface to silicone preventing leakage from under the door or extrusion. |

Step into a new world of showering with the Evolve Overheight Enclosure. The European minimalist design of Evolve features our new smooth flat profile tray with integrated square waste and premium fittings to provide a luxurious shower experience.