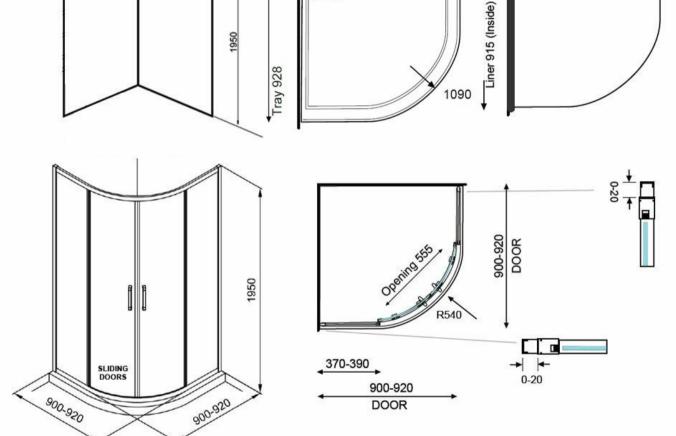

## EVOLVE SHOWER ROUND 928X928 2 SIDED - CORNER WASTE TRAY FLAT WALL

**ELEMENTI** 

Liner 915 (Inside)

718

|    | Residential/Light<br>Commercial Use | Suitable for Residential/Light Commercial Use (Kitchens,<br>Bathrooms and Laundries in Hotels, Motels and<br>Retirement Villages).    |
|----|-------------------------------------|---------------------------------------------------------------------------------------------------------------------------------------|
| 1  | Guarantee                           | 1 Year Guarantee on shower enclosure seals and drip strips                                                                            |
| 10 | Guarantee                           | 10 Year Guarantee* Terms & Conditions apply                                                                                           |
| 0  | Rear Upstand                        | 40mm rear upstand and interlocking side channels ensure water stays within the tray.                                                  |
|    | Safety Lip                          | A 5mm Safety Lip on the front edge of the tray, creates more surface to silicone preventing leakage from under the door or extrusion. |