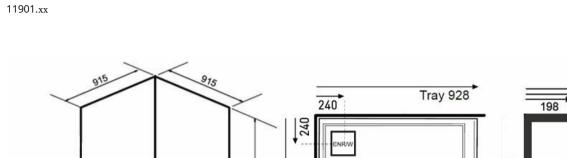

## EVOLVE SHOWER ROUND 928X928 2 SIDED - CORNER WASTE TRAY FLAT WALL

**ELEMENTI** 

Liner 915 (Inside)

718

|    | Residential/Light<br>Commercial Use | Suitable for Residential/Light Commercial Use (Kitchens,<br>Bathrooms and Laundries in Hotels, Motels and<br>Retirement Villages).    |
|----|-------------------------------------|---------------------------------------------------------------------------------------------------------------------------------------|
| 1  | Guarantee                           | 1 Year Guarantee on shower enclosure seals and drip strips                                                                            |
| 10 | Guarantee                           | 10 Year Guarantee* Terms & Conditions apply                                                                                           |
| 0  | Rear Upstand                        | 40mm rear upstand and interlocking side channels ensure water stays within the tray.                                                  |
|    | Safety Lip                          | A 5mm Safety Lip on the front edge of the tray, creates more surface to silicone preventing leakage from under the door or extrusion. |