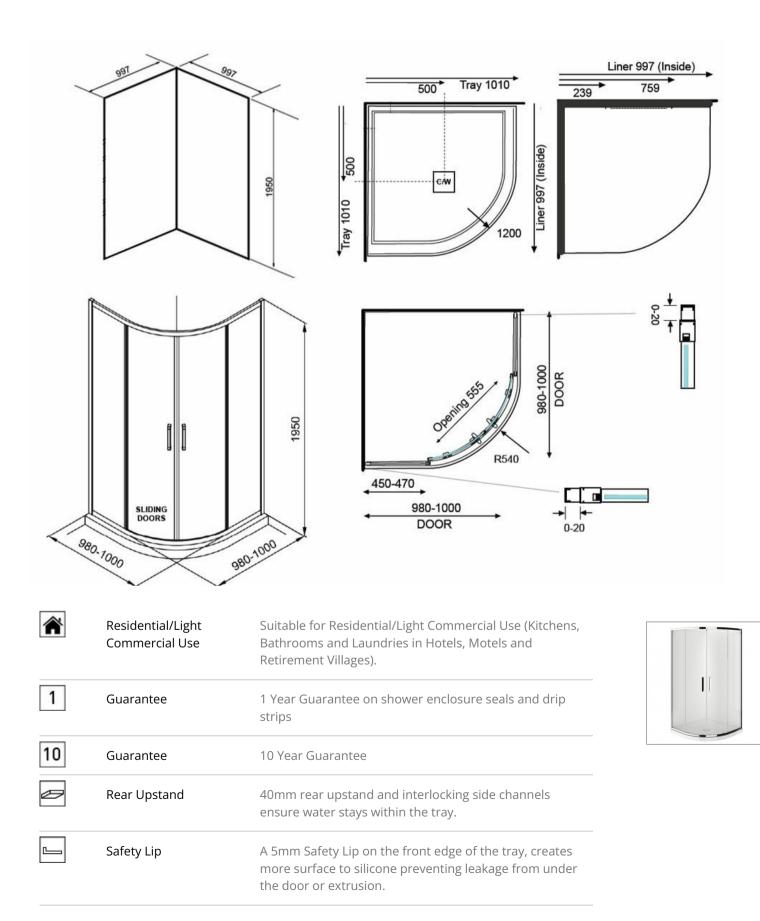

## EVOLVE SHOWER ROUND 1010X1010 2 SIDED - FLAT WALL CENTRE WASTE TRAY

ELEMENTI

11928.xx

| 8 <b>9</b> 8 | Nano Technology | NANO glass (ClearShield) has been specially developed<br>by Ritec using advanced NANO technology creating a non<br>stick surface. This award winning technology makes glass<br>easier to clean and resists staining and discolouration. |
|--------------|-----------------|-----------------------------------------------------------------------------------------------------------------------------------------------------------------------------------------------------------------------------------------|
| $\checkmark$ | AS NZS 2208     | Safety Glass tested to AS NZS 2208<br>standard.                                                                                                                                                                                         |
| 1            | Easy Clean      | Easy Clean Design. Removable rollers and door seals also allow for easy cleaning.                                                                                                                                                       |
| <b>R</b>     | Weight Tested   | Weight Tested to 200kg                                                                                                                                                                                                                  |

Step into a new world of showering with the Evolve Overheight Enclosure. The European minimalist design of Evolve features our new smooth flat profile tray with integrated square waste and premium fittings to provide a luxurious shower experience.