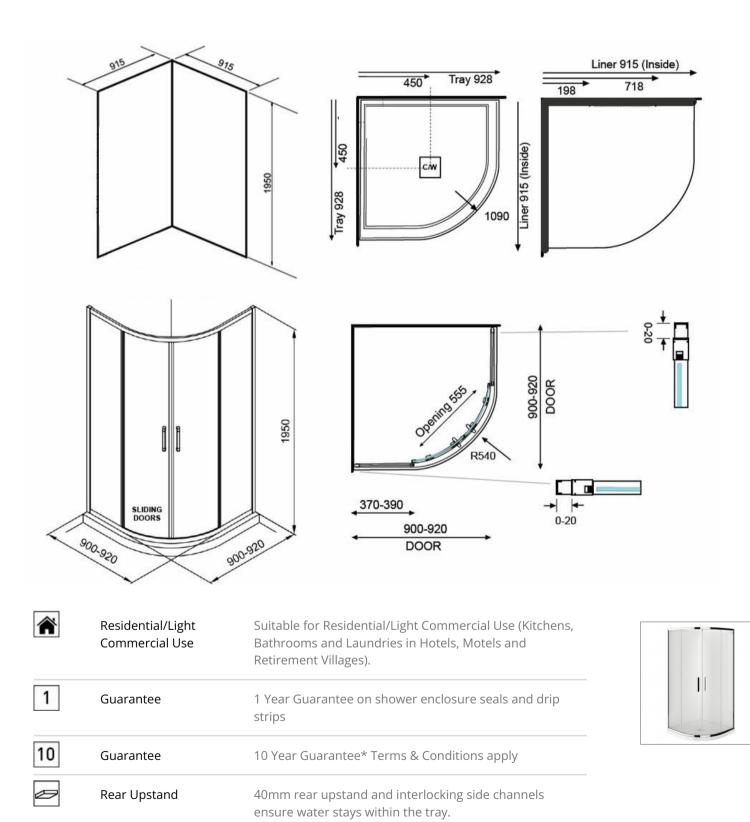

## EVOLVE SHOWER ROUND 928X928 2 SIDED - CENTRE WASTE TRAY FLAT WALL

ELEMENTI

11904.xx

A 5mm Safety Lip on the front edge of the tray, creates more surface to silicone preventing leakage from under the door or extrusion.