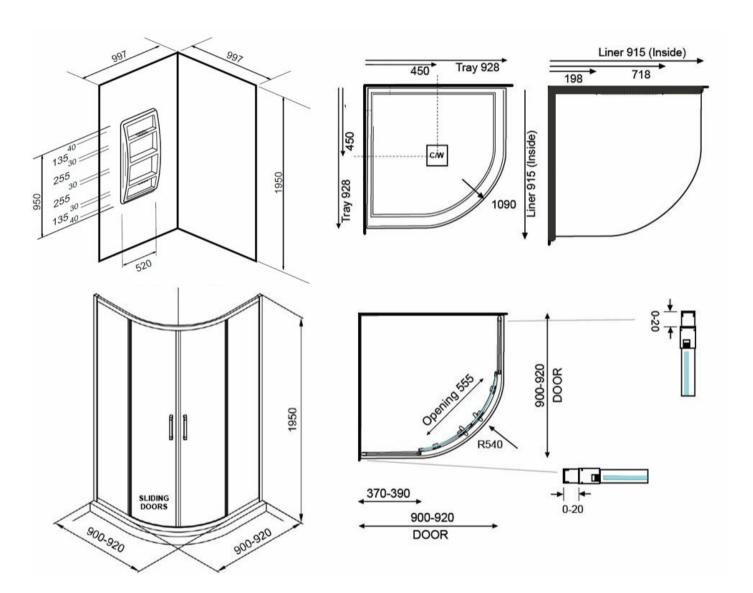

## EVOLVE SHOWER ROUND 1010X1010 2 SIDED - MOULDED WALL CENTRE WASTE TRAY 11934.xx

**ELEMENTI** 

| Â  | Residential/Light<br>Commercial Use | Suitable for Residential/Light Commercial Use (Kitchens,<br>Bathrooms and Laundries in Hotels, Motels and<br>Retirement Villages).    |
|----|-------------------------------------|---------------------------------------------------------------------------------------------------------------------------------------|
| 1  | Guarantee                           | 1 Year Guarantee on shower enclosure seals and drip strips                                                                            |
| 10 | Guarantee                           | 10 Year Guarantee                                                                                                                     |
| 0  | Rear Upstand                        | 40mm rear upstand and interlocking side channels ensure water stays within the tray.                                                  |
|    | Safety Lip                          | A 5mm Safety Lip on the front edge of the tray, creates more surface to silicone preventing leakage from under the door or extrusion. |