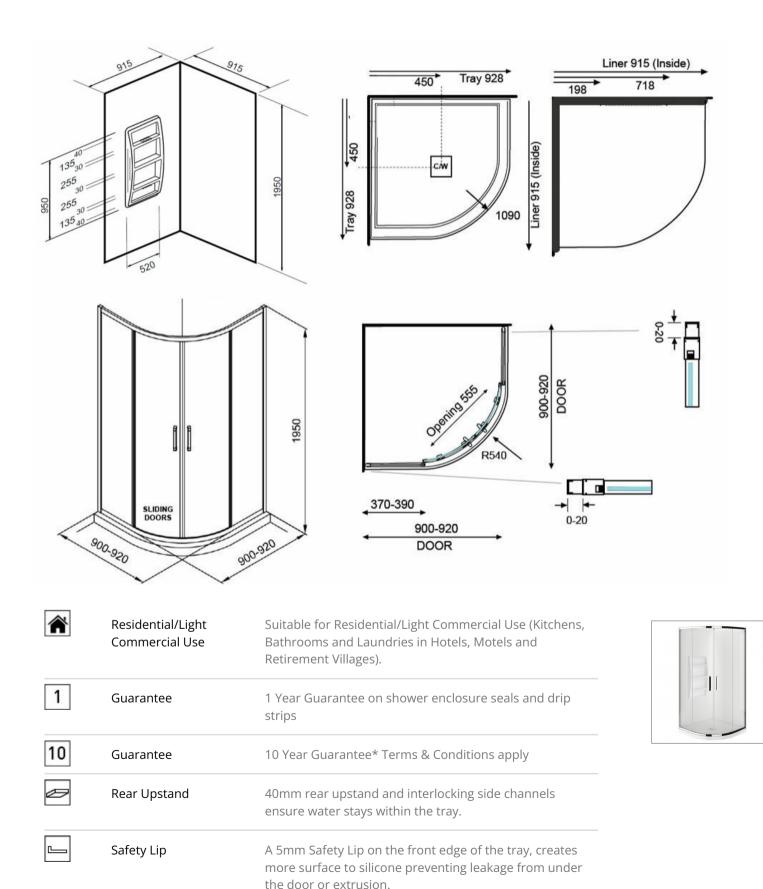

## EVOLVE SHOWER ROUND 928X928 2 SIDED - CENTRE WASTE TRAY MOULDED WALL

ELEMENTI

11910.xx

| 8 <b>9</b> 8 | Nano Technology | NANO glass (ClearShield) has been specially developed<br>by Ritec using advanced NANO technology creating a non<br>stick surface. This award winning technology makes glass<br>easier to clean and resists staining and discolouration. |
|--------------|-----------------|-----------------------------------------------------------------------------------------------------------------------------------------------------------------------------------------------------------------------------------------|
| $\checkmark$ | AS NZS 2208     | Safety Glass tested to AS NZS 2208<br>standard.                                                                                                                                                                                         |
| 1            | Easy Clean      | Easy Clean Design. Removable rollers and door seals also allow for easy cleaning.                                                                                                                                                       |
| <b>R</b>     | Weight Tested   | Weight Tested to 200kg                                                                                                                                                                                                                  |